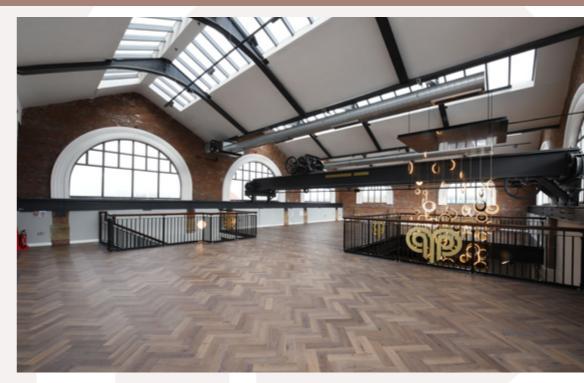

# DESCRIPTION

Ram Mill has been comprehensively refurbished to provided modern and unique character office space with fantastic features such as high ceilings, exposed brickwork, excellent natural light and plentiful parking, as well as a new incredible main reception area.

#### BUILDING AMENITIES

- Manned reception
- Double height entrance lobby
- DDA compliant
- 2 Passenger lifts
- Goods lift
- Gym
- 1907 Café
- Meeting rooms available to hire
- Seated breakout areas
- Cycle racks
- Shower facilities
- Secure on site parking
- Co-working space
- Virtual office provision