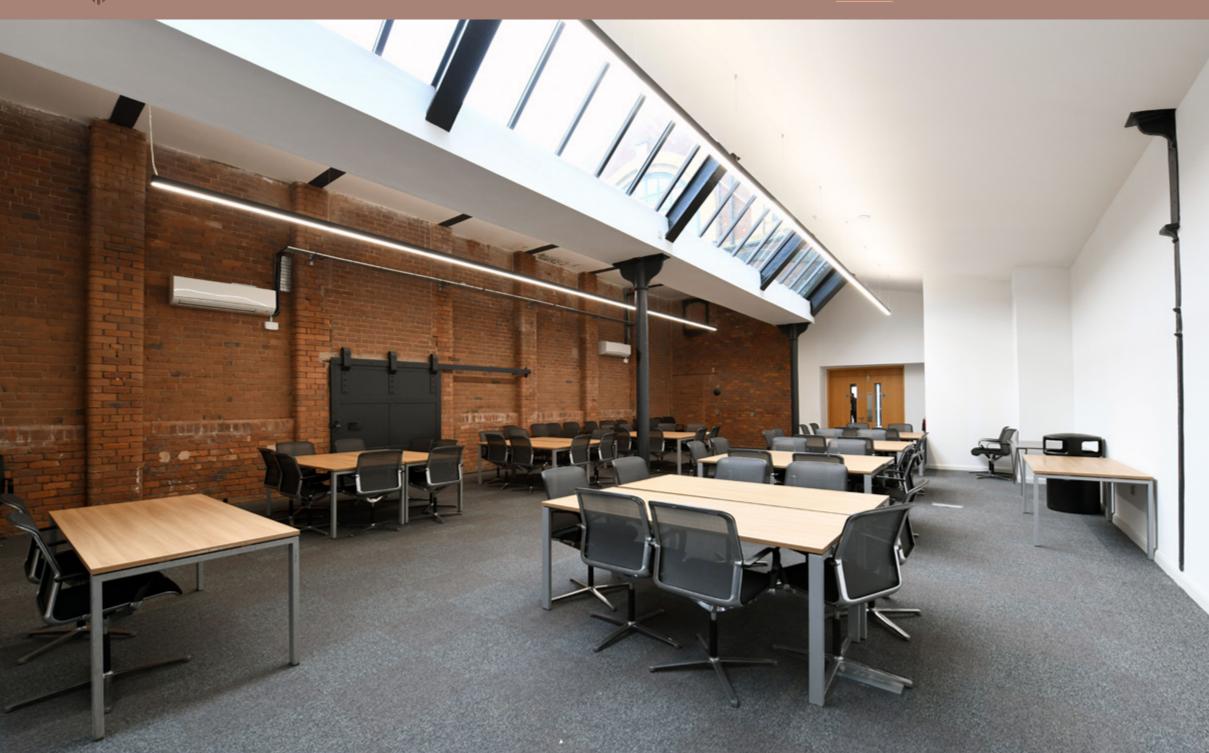

# DESCRIPTION

Ram Mill has been comprehensively refurbished to provided modern and unique character office space with fantastic features such as high ceilings, exposed brickwork, excellent natural light and plentiful parking, as well as a new incredible main reception area.

Office suites are available from less than 1,000 sq ft up to a full floor can be offered of around 33,500 sq ft.

On floor 1, the offices have been created and provide the following:

- Self-contained offices
- New double glazed windows
- Air Conditioning
- Kitchenette area
- Security alarm system for each office
- Fully carpeted
- Data cabinet included
- Fully fitted out with ample data points
- Office furniture can be provided (may be chargeable)
- Suspended ceiling with integrated LED lighting

# GROUND FLOOR FLOORPLAN

- · Full access raised floor
- Exposed services with LED lighting
- Exposed brickwork
- New double glazed windows
- New male, female and disabled WC's
- Air conditioning
- Large and efficient floor plate