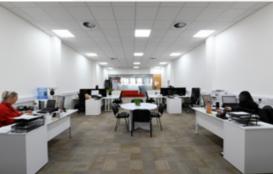

Office suites are available from less than 1,000 sq ft up to a full floor can be offered of around 33,500 sq ft.

On floor 1, the offices have been created and provide the following:

- Self-contained offices
- New double glazed windows
- Air Conditioning
- Kitchenette area
- Security alarm system for each office
- Fully carpeted
- Data cabinet included
- Fully fitted out with ample data points
- Office furniture can be provided (may be chargeable)
- Suspended ceiling with integrated LED lighting