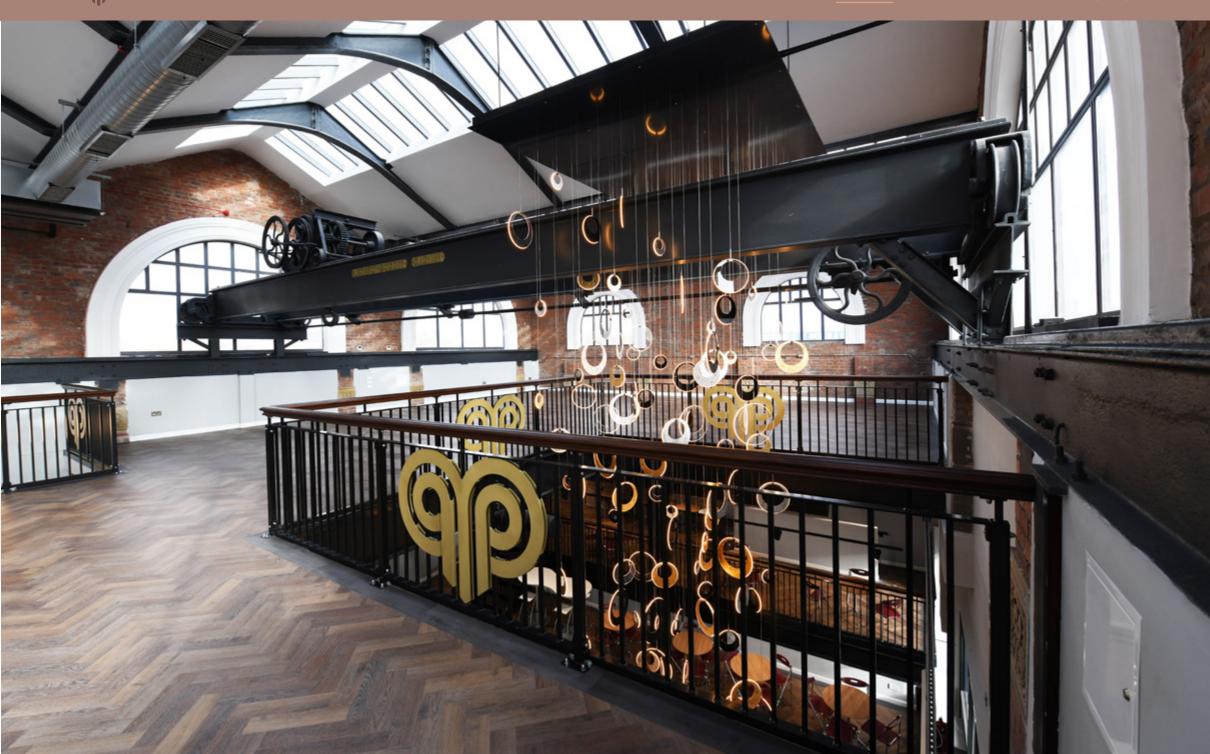

# DESCRIPTION

Ram Mill has been comprehensively refurbished to provided modern and unique character office space with fantastic features such as high ceilings, exposed brickwork, excellent natural light and plentiful parking, as well as a new incredible main reception area.