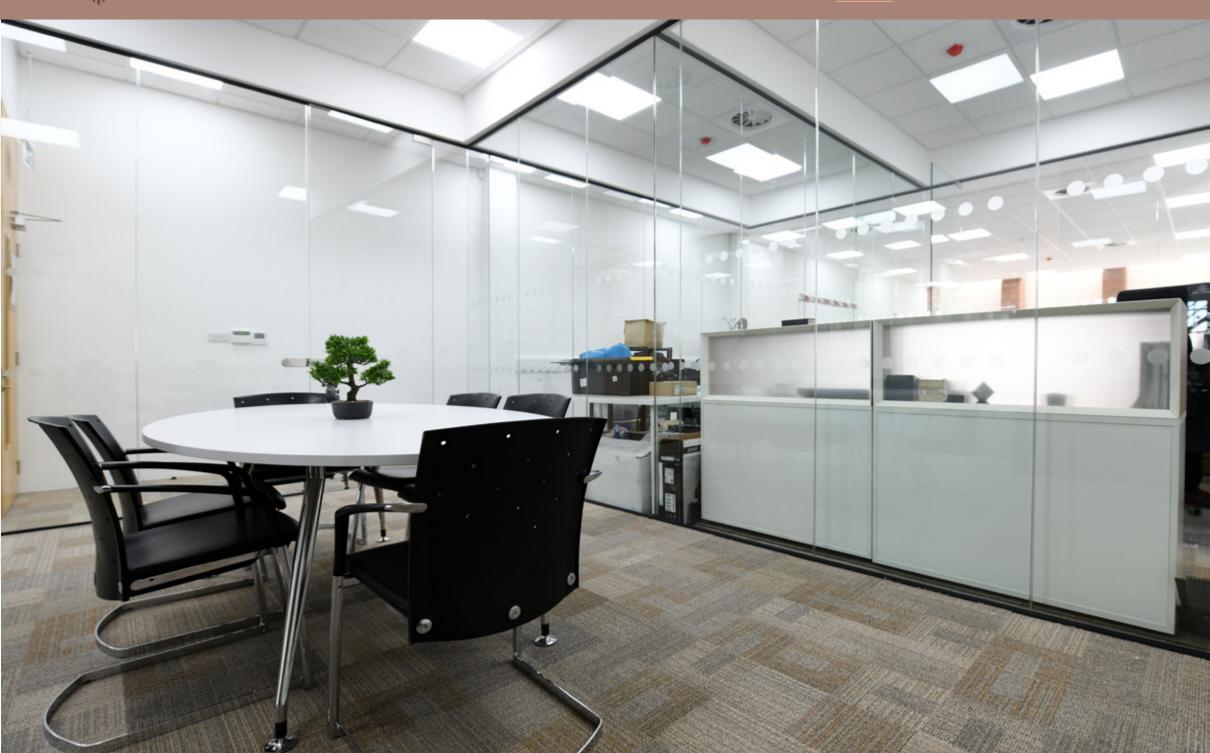

# DESCRIPTION

Ram Mill has been comprehensively refurbished to provided modern and unique character office space with fantastic features such as high ceilings, exposed brickwork, excellent natural light and plentiful parking, as well as a new incredible main reception area.

Office suites are available from less than 1,000 sq ft up to a full floor can be offered of around 33,500 sq ft.

On floor 1, the offices have been created and provide the following:

- Self-contained offices
- New double glazed windows
- Air Conditioning
- Kitchenette area
- Security alarm system for each office
- Fully carpeted
- Data cabinet included
- Fully fitted out with ample data points
- Office furniture can be provided (may be chargeable)
- Suspended ceiling with integrated LED lighting