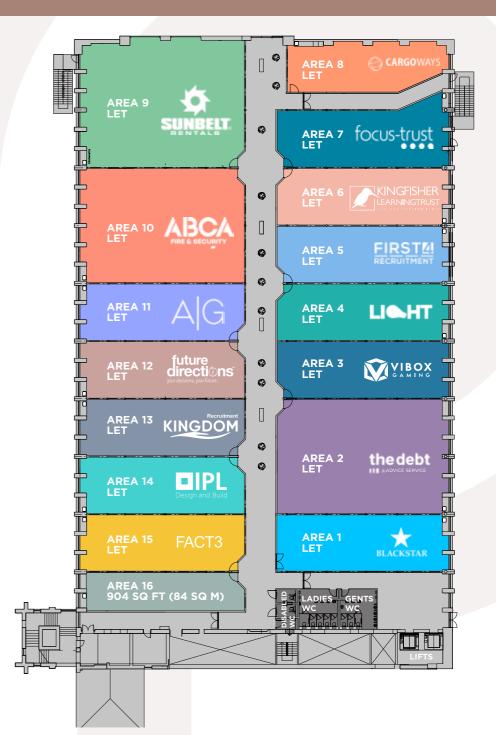

# FIRST FLOOR FLOORPLAN

| OFFICE AREA                                                     | SQ FT | SQ M |
|-----------------------------------------------------------------|-------|------|
| AREA 1 - LET                                                    | -     | -    |
| AREA 2 - LET                                                    | -     | -    |
| AREA 3 - LET                                                    | -     | -    |
| AREA 4 - LET                                                    | -     | -    |
| AREA 5 - LET                                                    | -     | -    |
| AREA 6 - LET                                                    | -     | -    |
| AREA 7 - LET                                                    | -     | -    |
| AREA 8 - LET                                                    | -     | -    |
| AREA 9 - LET                                                    | -     | -    |
| AREA 10 - LET                                                   | -     | -    |
| AREA 11 - LET                                                   | -     | -    |
| AREA 12 - LET                                                   | -     | -    |
| AREA 13 - LET                                                   | -     | -    |
| AREA 14 - LET                                                   | -     | -    |
| AREA 15 - LET                                                   | -     | -    |
| AREA 16 - AVAILABLE<br>UP TO 10 DESKS AFTER<br>THE MEETING ROOM | 904   | 84   |

Office 16 has separate glass meeting rooms installed