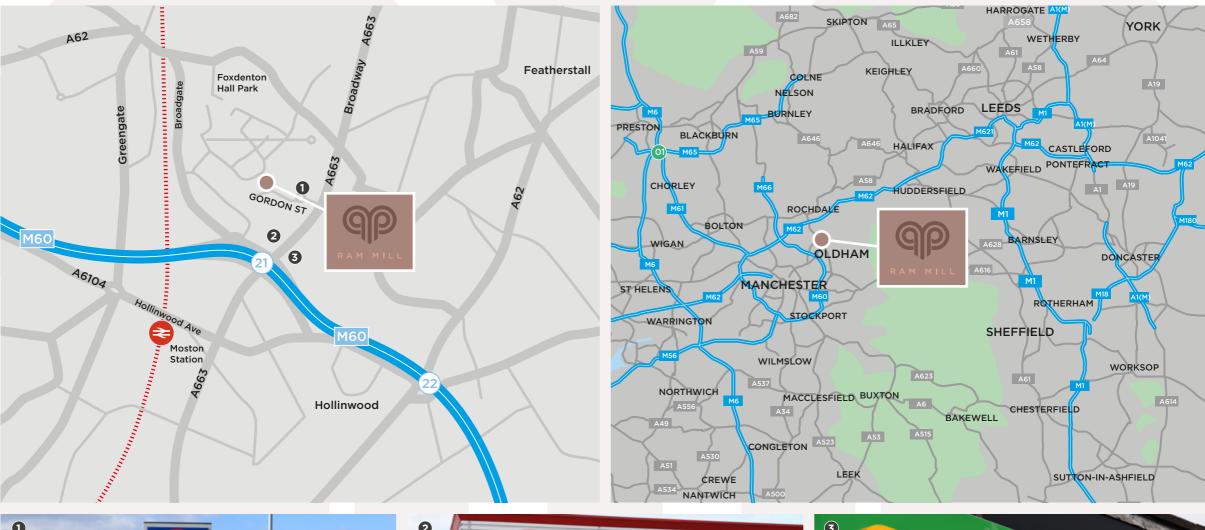

# LOCATION

Ram Mill is situated adjoining J21 of the M60 motorway, accessed via the A663 Broadway, providing swift access to Oldham town centre, Manchester and the region's wider motorway network.

Ram Mill is only a 10 minute drive to Oldham town centre, and also only 5 miles into Manchester City Centre via Broadway (A663) and Oldham Rd (A62). The M62 motorway is only 5 miles away via the M60, and runs East towards Leeds, and West towards Liverpool.

VIEW MAPS