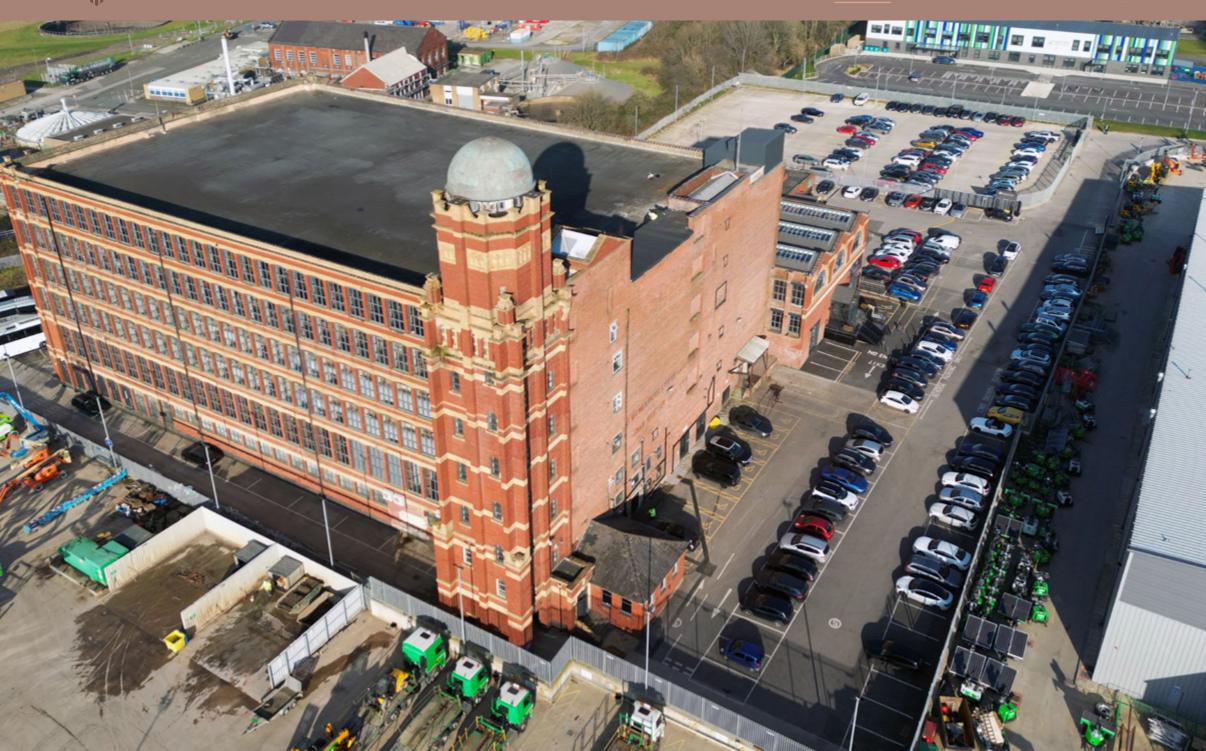

# LOCATION

Ram Mill is situated adjoining J21 of the M60 motorway, accessed via the A663 Broadway, providing swift access to Oldham town centre, Manchester and the region's wider motorway network.

Ram Mill is only a 10 minute drive to Oldham town centre, and also only 5 miles into Manchester City Centre via Broadway (A663) and Oldham Rd (A62). The M62 motorway is only 5 miles away via the M60, and runs East towards Leeds, and West towards Liverpool.

# DESCRIPTION

Ram Mill has been comprehensively refurbished to provided modern and unique character office space with fantastic features such as high ceilings, exposed brickwork, excellent natural light and plentiful parking, as well as a new incredible main reception area.