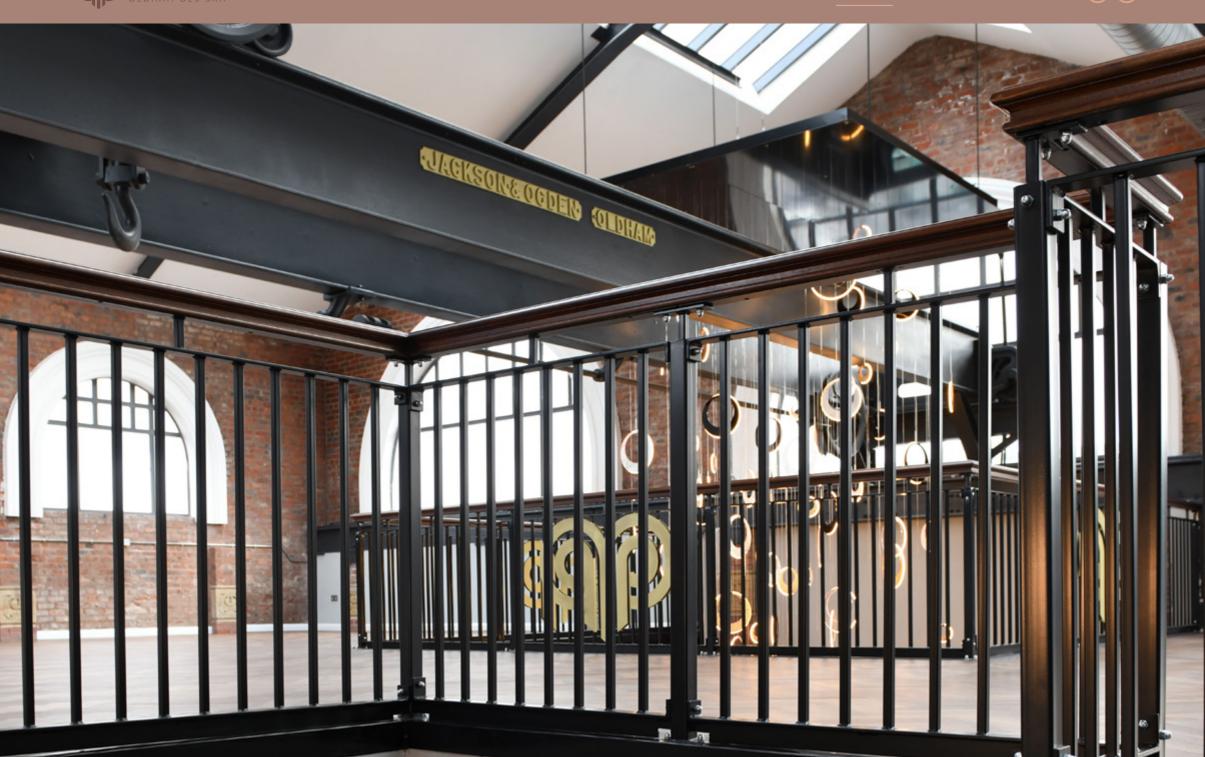

# DESCRIPTION

Ram Mill has been comprehensively refurbished to provided modern and unique character office space with fantastic features such as high ceilings, exposed brickwork, excellent natural light and plentiful parking, as well as a new incredible main reception area.

#### BUILDING AMENITIES

- Manned reception
- Double height entrance lobby
- DDA compliant
- 2 Passenger lifts
- Goods lift
- Gym
- 1907 Café
- Meeting rooms available to hire
- Seated breakout areas
- Cycle racks
- Shower facilities
- Secure on site parking
- Co-working space
- Virtual office provision