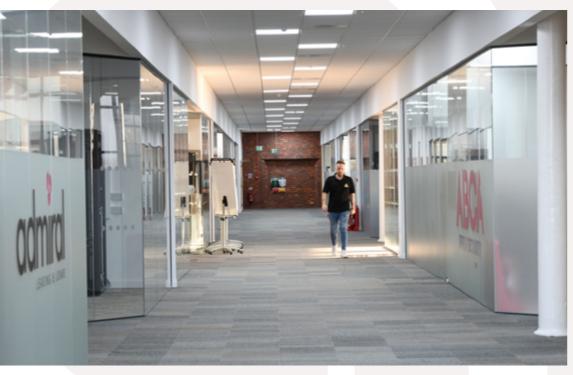

# DESCRIPTION

Ram Mill has been comprehensively refurbished to provided modern and unique character office space with fantastic features such as high ceilings, exposed brickwork, excellent natural light and plentiful parking, as well as a new incredible main reception area.