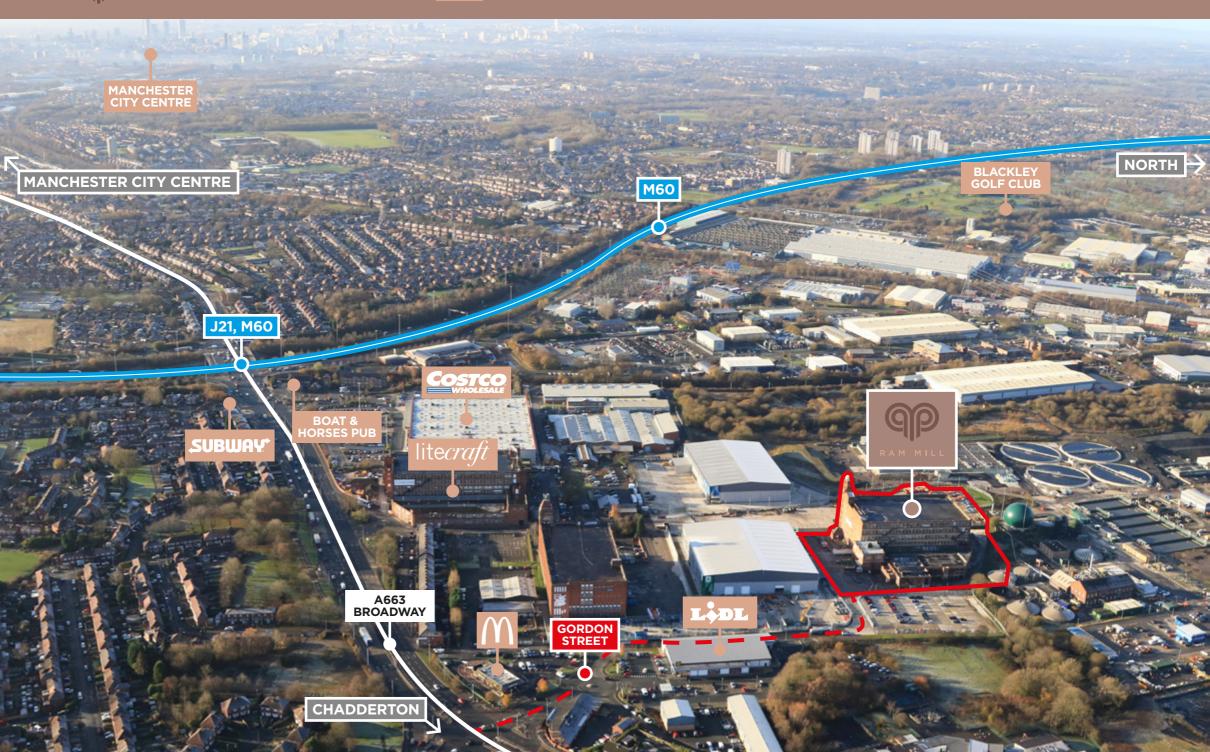

# LOCATION

Ram Mill is situated adjoining J21 of the M60 motorway, accessed via the A663 Broadway, providing swift access to Oldham town centre, Manchester and the region's wider motorway network.

Ram Mill is only a 10 minute drive to Oldham town centre, and also only 5 miles into Manchester City Centre via Broadway (A663) and Oldham Rd (A62). The M62 motorway is only 5 miles away via the M60, and runs East towards Leeds, and West towards Liverpool.