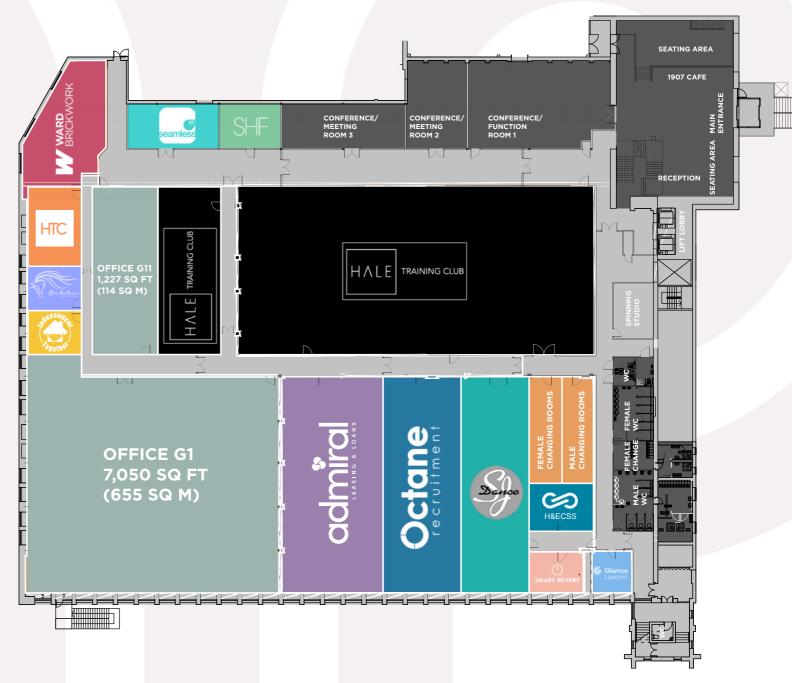

# GROUND FLOOR FLOORPLAN

- · Full access raised floor
- Exposed services with LED lighting
- Exposed brickwork
- New double glazed windows
- New male, female and disabled WC's
- Air conditioning
- Large and efficient floor plate

|                                   | SQ FT | SQ M |
|-----------------------------------|-------|------|
| G1 – AVAILABLE<br>UP TO 70 DESKS  | 7,050 | 655  |
| G2 - LET                          | -     | -    |
| G3 - LET                          | -     | -    |
| G4 - LET                          | -     | -    |
| G5 - LET                          | -     | -    |
| G6/G7 - LET                       | -     | -    |
| G8 - LET                          | -     | -    |
| G9 - LET                          | -     | -    |
| G10 - LET                         | -     | -    |
| G11 - AVAILABLE<br>UP TO 16 DESKS | 1,227 | 114  |
| G12 - LET                         | -     | -    |
| G13 - LET                         | -     | -    |
| G14 - LET                         | -     | -    |
| G15 - LET                         | -     | -    |
| G16 - LET                         | -     | -    |