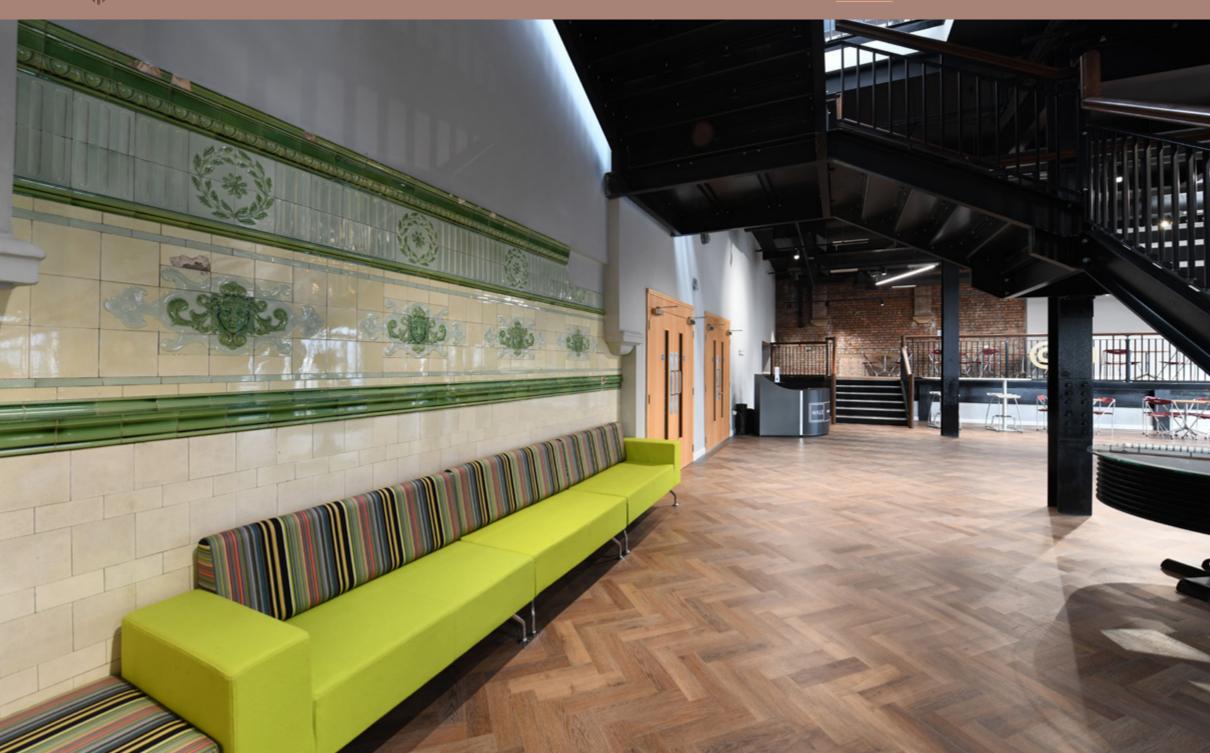

# DESCRIPTION

Ram Mill has been comprehensively refurbished to provided modern and unique character office space with fantastic features such as high ceilings, exposed brickwork, excellent natural light and plentiful parking, as well as a new incredible main reception area.

#### BUILDING AMENITIES

- Manned reception
- Double height entrance lobby
- DDA compliant
- 2 Passenger lifts
- Goods lift
- Gym
- 1907 Café
- Meeting rooms available to hire
- Seated breakout areas
- Cycle racks
- Shower facilities
- Secure on site parking
- Co-working space
- Virtual office provision