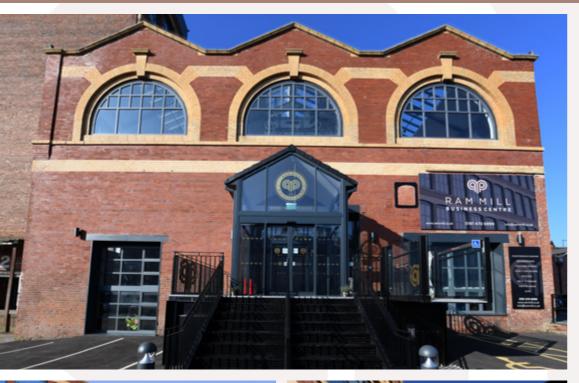

# LOCATION

Ram Mill is situated adjoining J21 of the M60 motorway, accessed via the A663 Broadway, providing swift access to Oldham town centre, Manchester and the region's wider motorway network.

Ram Mill is only a 10 minute drive to Oldham town centre, and also only 5 miles into Manchester City Centre via Broadway (A663) and Oldham Rd (A62). The M62 motorway is only 5 miles away via the M60, and runs East towards Leeds, and West towards Liverpool.