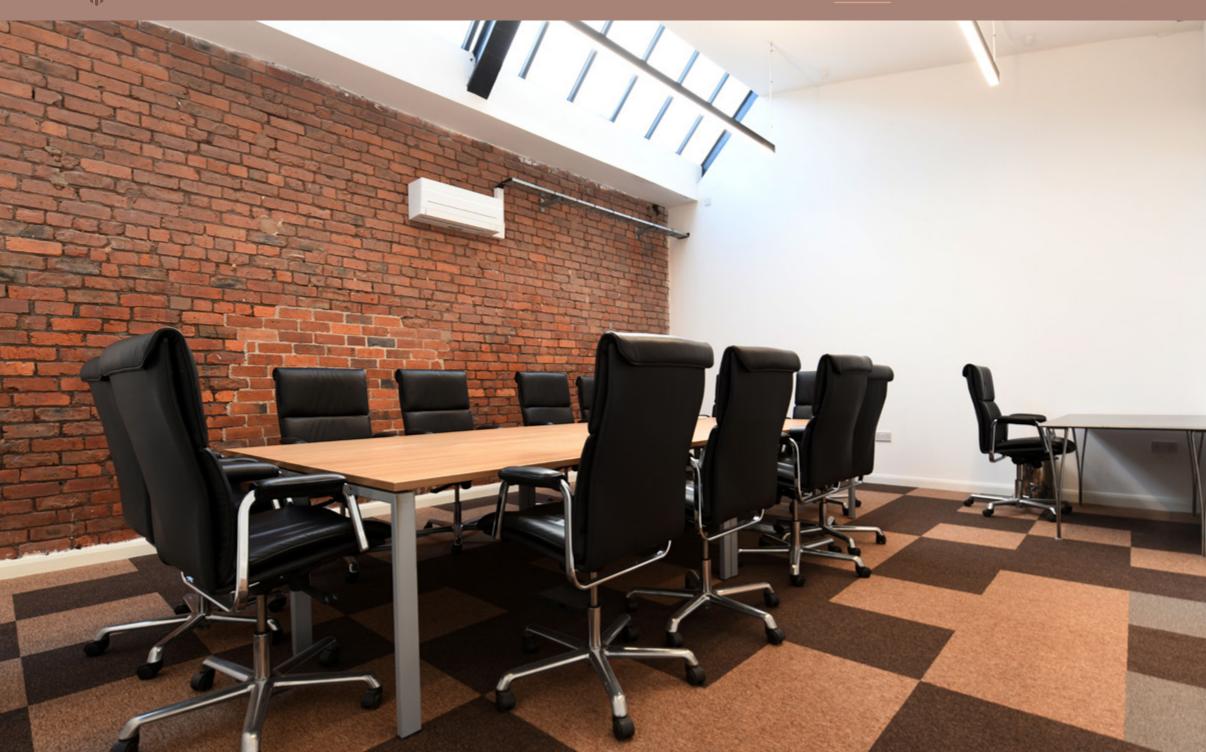

# DESCRIPTION

Ram Mill has been comprehensively refurbished to provided modern and unique character office space with fantastic features such as high ceilings, exposed brickwork, excellent natural light and plentiful parking, as well as a new incredible main reception area.

Office suites are available from less than 1,000 sq ft up to a full floor can be offered of around 33,500 sq ft.

On floor 1, the offices have been created and provide the following:

- Self-contained offices
- New double glazed windows
- Air Conditioning
- Kitchenette area
- Security alarm system for each office
- Fully carpeted
- Data cabinet included
- Fully fitted out with ample data points
- Office furniture can be provided (may be chargeable)
- Suspended ceiling with integrated LED lighting

#### BUILDING AMENITIES

- Manned reception
- Double height entrance lobby
- DDA compliant
- 2 Passenger lifts
- Goods lift
- Gym
- 1907 Café
- Meeting rooms available to hire
- Seated breakout areas
- Cycle racks
- Shower facilities
- Secure on site parking
- Co-working space
- Virtual office provision