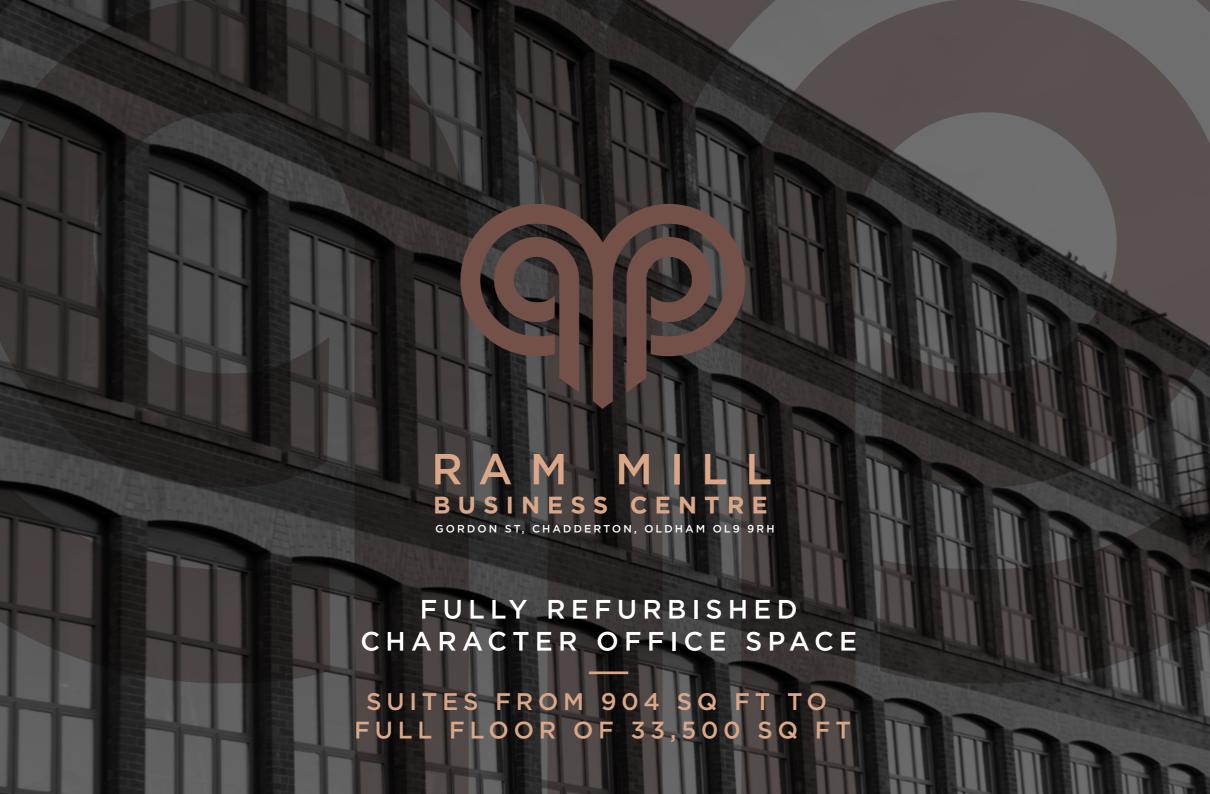

# DESCRIPTION

Ram Mill has been comprehensively refurbished to provided modern and unique character office space with fantastic features such as high ceilings, exposed brickwork, excellent natural light and plentiful parking, as well as a new incredible main reception area.

Office suites are available from less than 1,000 sq ft up to a full floor can be offered of around 33,500 sq ft.

On floor 1, the offices have been created and provide the following:

- Self-contained offices
- New double glazed windows
- Air Conditioning
- Kitchenette area
- Security alarm system for each office
- Fully carpeted
- Data cabinet included
- Fully fitted out with ample data points
- Office furniture can be provided (may be chargeable)
- Suspended ceiling with integrated LED lighting

### ACCOMMODATION

Office suites are available from less than 1,000 sq ft up to a full floor can be offered of around 33,500 sq ft.