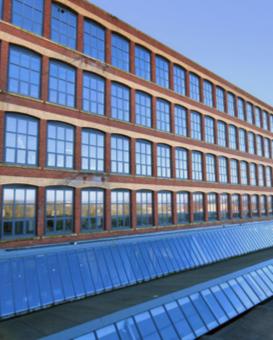

# DESCRIPTION

Ram Mill has been comprehensively refurbished to provided modern and unique character office space with fantastic features such as high ceilings, exposed brickwork, excellent natural light and plentiful parking, as well as a new incredible main reception area.

# GROUND FLOOR FLOORPLAN

- · Full access raised floor
- Exposed services with LED lighting
- Exposed brickwork
- New double glazed windows
- New male, female and disabled WC's
- Air conditioning
- Large and efficient floor plate