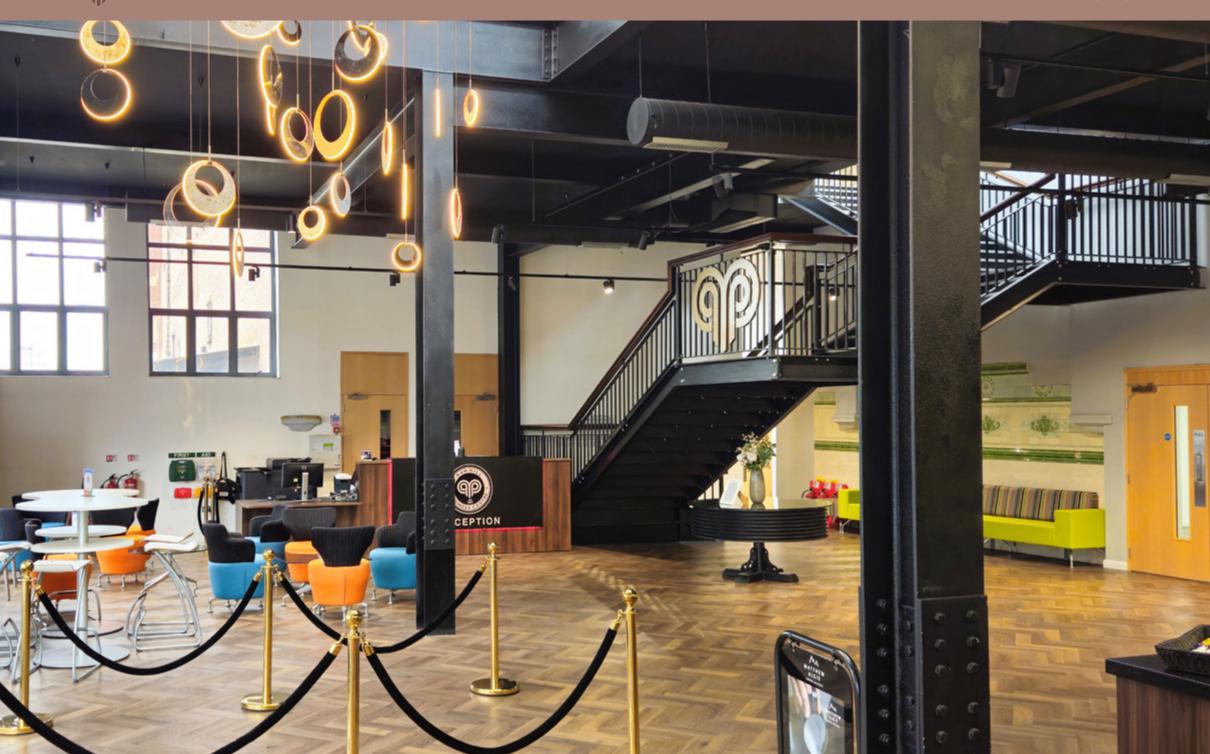

# DESCRIPTION

Ram Mill has been comprehensively refurbished to provided modern and unique character office space with fantastic features such as high ceilings, exposed brickwork, excellent natural light and plentiful parking, as well as a new incredible main reception area.

#### BUILDING AMENITIES

- Manned reception
- Double height entrance lobby
- DDA compliant
- 2 Passenger lifts
- Goods lift
- Gym
- 1907 Café
- Meeting rooms available to hire
- Seated breakout areas
- Cycle racks
- Shower facilities
- Secure on site parking
- Co-working space
- Virtual office provision