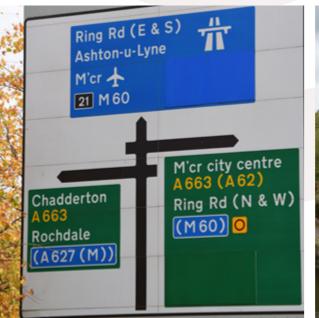

# LOCATION

Ram Mill is situated adjoining J21 of the M60 motorway, accessed via the A663 Broadway, providing swift access to Oldham town centre, Manchester and the region's wider motorway network.

Ram Mill is only a 10 minute drive to Oldham town centre, and also only 5 miles into Manchester City Centre via Broadway (A663) and Oldham Rd (A62). The M62 motorway is only 5 miles away via the M60, and runs East towards Leeds, and West towards Liverpool.