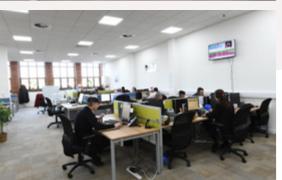

Office suites are available from less than 1,000 sq ft up to a full floor can be offered of around 33,500 sq ft.

On floor 1, the offices have been created and provide the following:

- Self-contained offices
- New double glazed windows
- Air Conditioning
- Kitchenette area
- Security alarm system for each office
- Fully carpeted
- Data cabinet included
- Fully fitted out with ample data points
- Office furniture can be provided (may be chargeable)
- Suspended ceiling with integrated LED lighting

# RAM MILL ALSO OFFERS SUPPORT TO OCCUPIERS INCLUDING:

- Fully managed in-house IT support (but all chargeable as a monthly service)
- Brand new Main reception area with seating areas and the new "1907 CAFE"