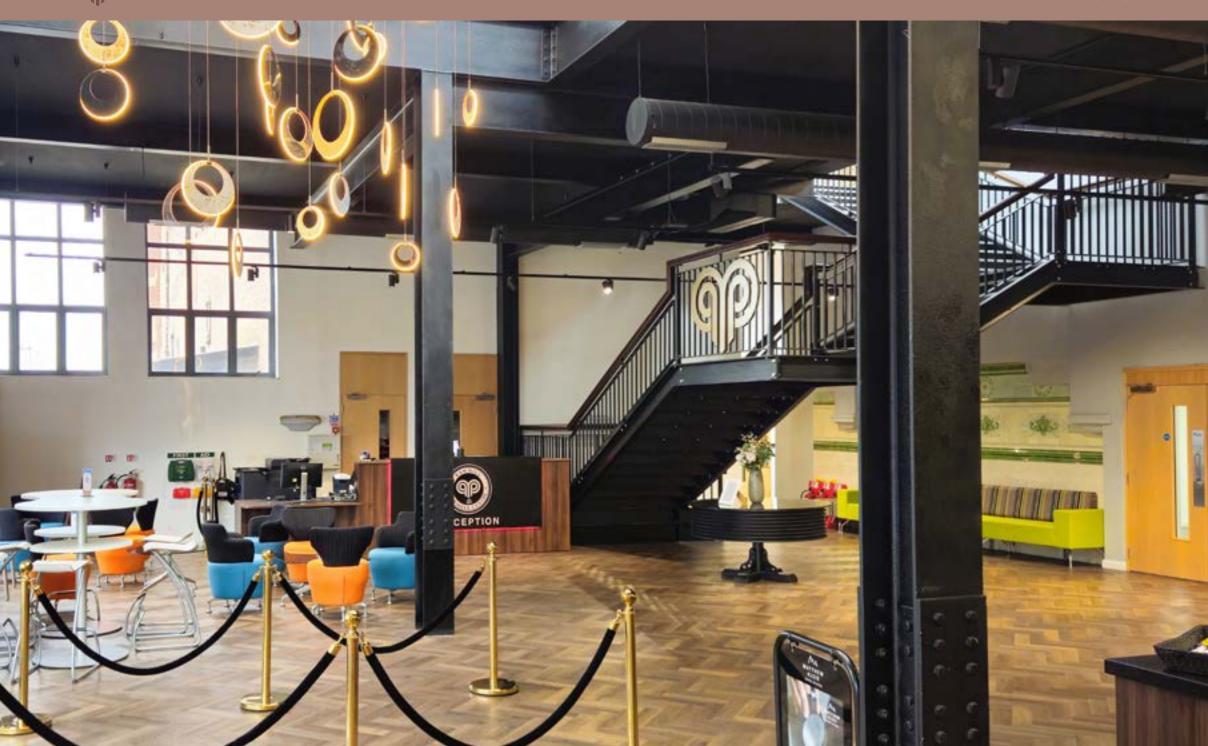

# DESCRIPTION

Ram Mill has been comprehensively refurbished to provided modern and unique character office space with fantastic features such as high ceilings, exposed brickwork, excellent natural light and plentiful parking, as well as a new incredible main reception area.

### BUILDING AMENITIES

- Manned reception
- Double height entrance lobby
- DDA compliant
- 2 Passenger lifts
- Goods lift
- Gym
- 1907 Café
- · Meeting rooms available to hire
- Seated breakout areas
- Cycle racks
- Shower facilities
- Secure on site parking
- Co-working space
- Virtual office provision