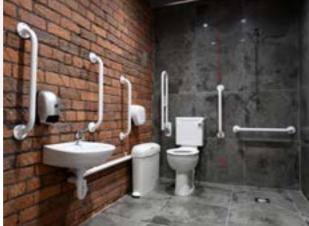

### BUILDING AMENITIES

- Manned reception
- Double height entrance lobby
- DDA compliant
- 2 Passenger lifts
- Goods lift
- Gym
- 1907 Café
- · Meeting rooms available to hire
- Seated breakout areas
- Cycle racks
- Shower facilities
- Secure on site parking
- Co-working space
- Virtual office provision