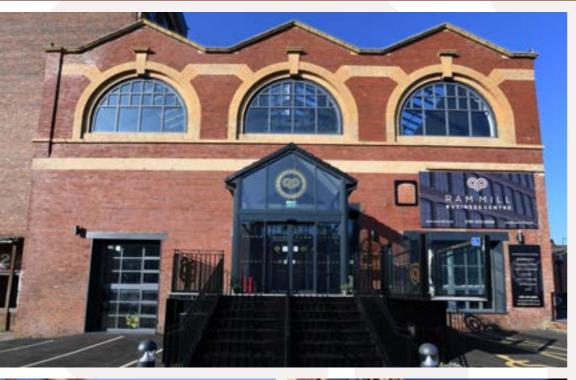

# LOCATION

Ram Mill is situated adjoining J21 of the M60 motorway, accessed via the A663 Broadway, providing swift access to Oldham town centre, Manchester and the region's wider motorway network.

Ram Mill is only a 10 minute drive to Oldham town centre, and also only 5 miles into Manchester City Centre via Broadway (A663) and Oldham Rd (A62). The M62 motorway is only 5 miles away via the M60, and runs East towards Leeds, and West towards Liverpool.