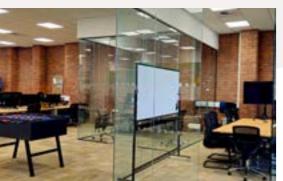

# LOCATION

Ram Mill is situated adjoining J21 of the M60 motorway, accessed via the A663 Broadway, providing swift access to Oldham town centre, Manchester and the region's wider motorway network.

Ram Mill is only a 10 minute drive to Oldham town centre, and also only 5 miles into Manchester City Centre via Broadway (A663) and Oldham Rd (A62). The M62 motorway is only 5 miles away via the M60, and runs East towards Leeds, and West towards Liverpool.

VIEW MAPS







































# DESCRIPTION

Ram Mill has been comprehensively refurbished to provided modern and unique character office space with fantastic features such as high ceilings, exposed brickwork, excellent natural light and plentiful parking, as well as a new incredible main reception area.

Office suites are available from less than 1,000 sq ft up to a full floor can be offered of around 33,500 sq ft.

On floor 1, the offices have been created and provide the following:

- Self-contained offices
- New double glazed windows
- Air Conditioning
- Kitchenette area
- Security alarm system for each office
- Fully carpeted
- Data cabinet included
- Fully fitted out with ample data points
- Office furniture can be provided (may be chargeable)
- Suspended ceiling with integrated LED lighting

# RAM MILL ALSO