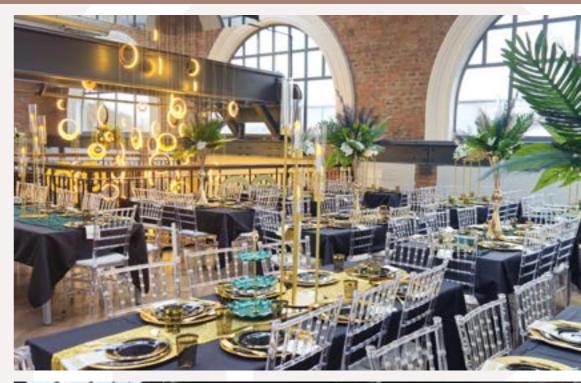

### BUILDING AMENITIES

- Manned reception
- Double height entrance lobby
- DDA compliant
- 2 Passenger lifts
- Goods lift
- Gym
- 1907 Café
- · Meeting rooms available to hire
- Seated breakout areas
- Cycle racks
- Shower facilities
- Secure on site parking
- Co-working space
- Virtual office provision