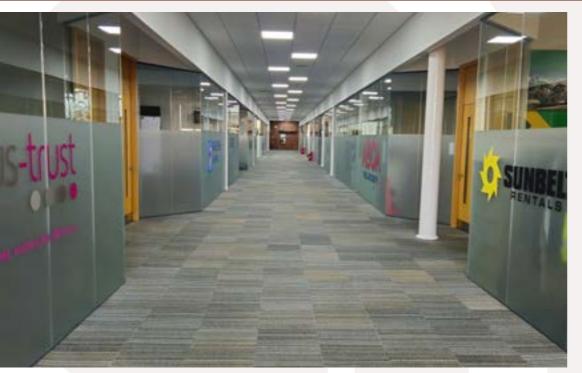

# DESCRIPTION

Ram Mill has been comprehensively refurbished to provided modern and unique character office space with fantastic features such as high ceilings, exposed brickwork, excellent natural light and plentiful parking, as well as a new incredible main reception area.

### BUILDING AMENITIES

- Manned reception
- Double height entrance lobby
- DDA compliant
- 2 Passenger lifts
- Goods lift
- Gym
- 1907 Café
- · Meeting rooms available to hire
- Seated breakout areas
- Cycle racks
- Shower facilities
- Secure on site parking
- Co-working space
- Virtual office provision