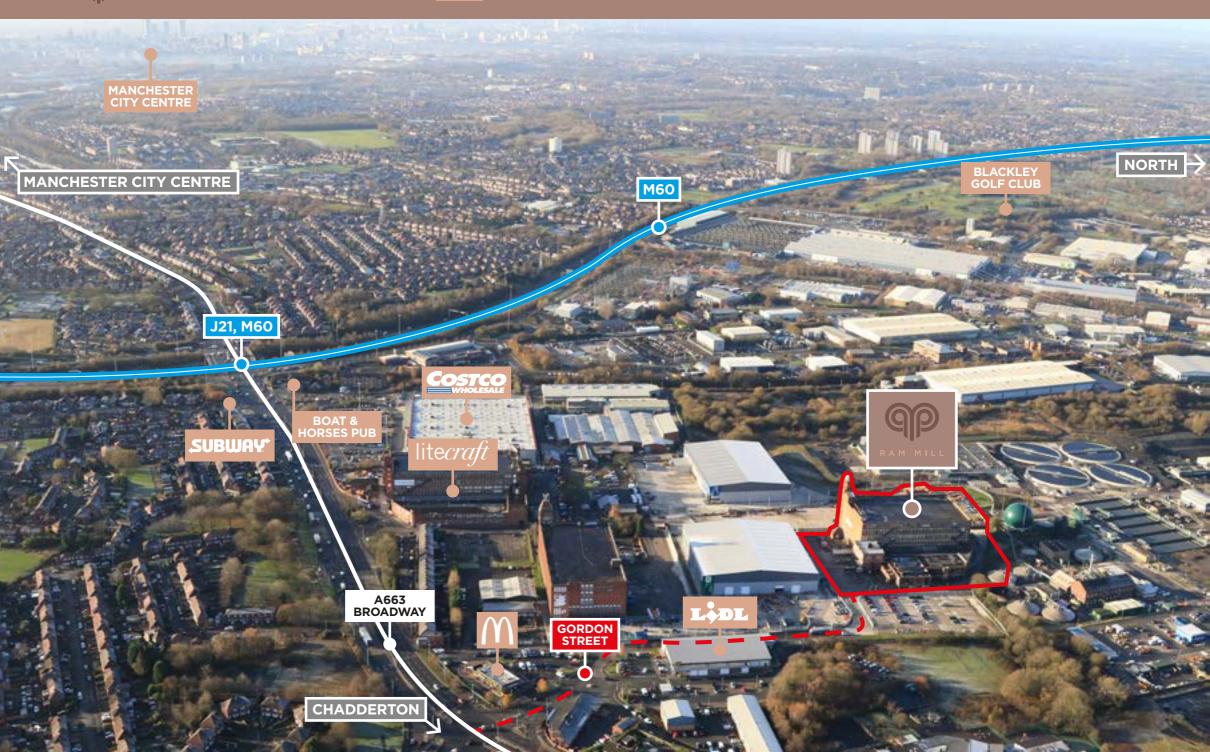

# LOCATION

Ram Mill is situated adjoining J21 of the M60 motorway, accessed via the A663 Broadway, providing swift access to Oldham town centre, Manchester and the region's wider motorway network.

Ram Mill is only a 10 minute drive to Oldham town centre, and also only 5 miles into Manchester City Centre via Broadway (A663) and Oldham Rd (A62). The M62 motorway is only 5 miles away via the M60, and runs East towards Leeds, and West towards Liverpool.