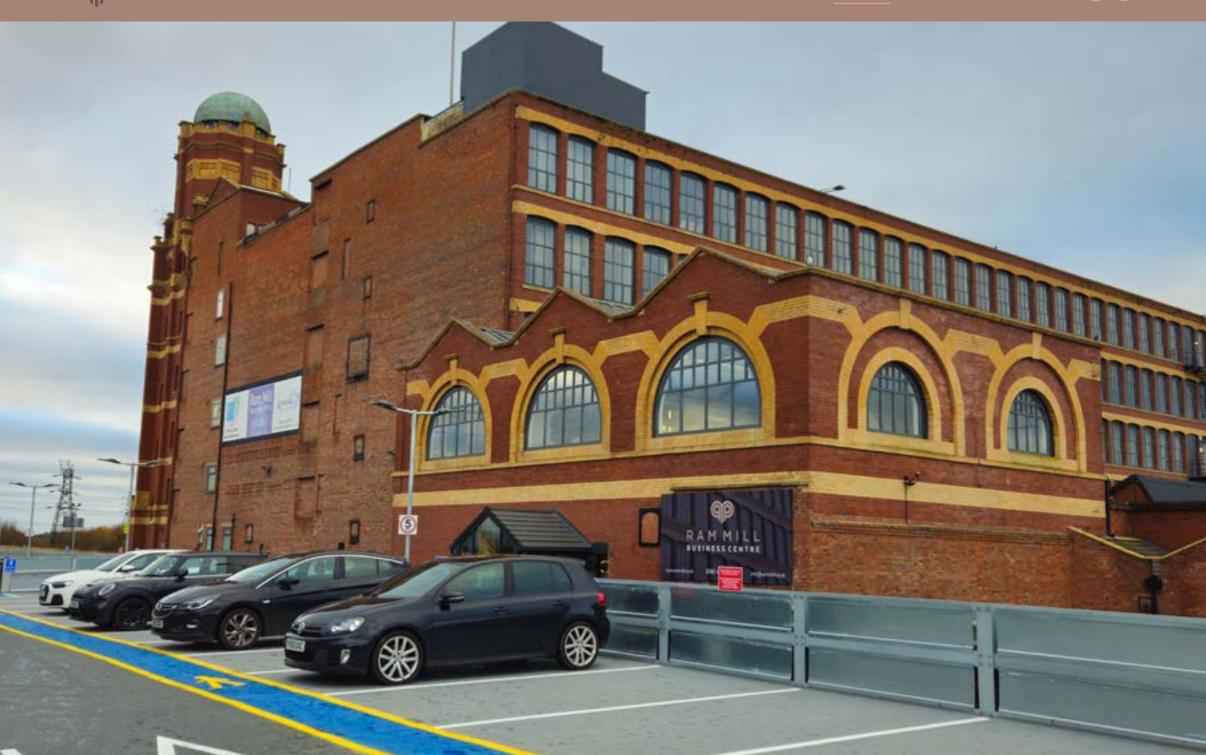

# LOCATION

Ram Mill is situated adjoining J21 of the M60 motorway, accessed via the A663 Broadway, providing swift access to Oldham town centre, Manchester and the region's wider motorway network.

Ram Mill is only a 10 minute drive to Oldham town centre, and also only 5 miles into Manchester City Centre via Broadway (A663) and Oldham Rd (A62). The M62 motorway is only 5 miles away via the M60, and runs East towards Leeds, and West towards Liverpool.

# DESCRIPTION

Ram Mill has been comprehensively refurbished to provided modern and unique character office space with fantastic features such as high ceilings, exposed brickwork, excellent natural light and plentiful parking, as well as a new incredible main reception area.