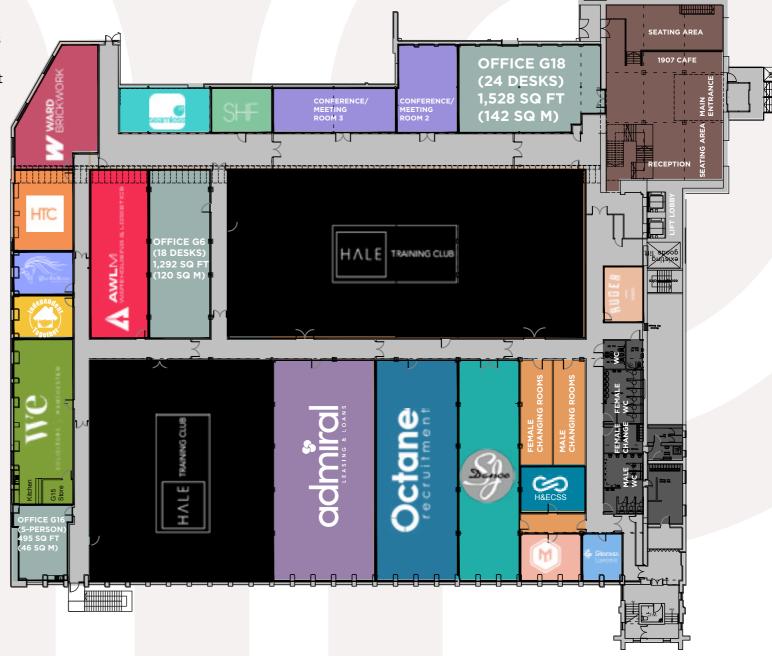

# GROUND FLOOR FLOORPLAN

- · Full access raised floor
- Exposed services with LED lighting
- Exposed brickwork
- New double glazed windows
- New male, female and disabled WC's
- Air conditioning
- Large and efficient floor plate

|                                    | SQ FT | SQ M |
|------------------------------------|-------|------|
| G1 - LET                           | -     | -    |
| G2 - LET                           | -     | -    |
| G3 - LET                           | -     | -    |
| G4 - LET                           | -     | -    |
| G5 - LET                           | -     | -    |
| G6 - AVAILABLE<br>UP TO 18 DESKS   | 1,292 | 120  |
| G6/G7 - LET                        | -     | -    |
| G8 - LET                           | -     | -    |
| G9 - LET                           | -     | -    |
| G10 - LET                          | -     | -    |
| G11 - LET                          | -     | -    |
| G12 - LET                          | -     | -    |
| G13 - LET                          | -     | -    |
| G14 - LET                          | -     | -    |
| G15 - LET                          | -     | -    |
| G16 – AVAILABLE<br>5 PERSON OFFICE | 495   | 46   |
| G17 - LET                          | -     | -    |
| G18 - AVAILABLE<br>UP TO 24 DESKS  | 1,528 | 142  |