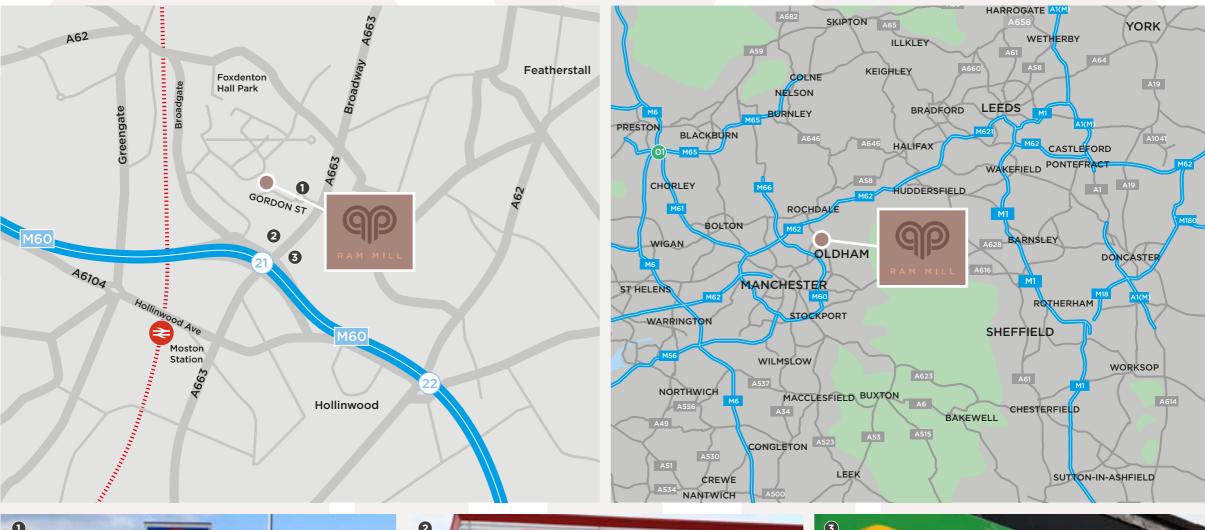

# LOCATION

Ram Mill is situated adjoining J21 of the M60 motorway, accessed via the A663 Broadway, providing swift access to Oldham town centre, Manchester and the region's wider motorway network.

Ram Mill is only a 10 minute drive to Oldham town centre, and also only 5 miles into Manchester City Centre via Broadway (A663) and Oldham Rd (A62). The M62 motorway is only 5 miles away via the M60, and runs East towards Leeds, and West towards Liverpool.

VIEW MAPS