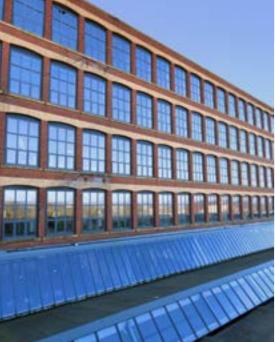

# DESCRIPTION

Ram Mill has been comprehensively refurbished to provided modern and unique character office space with fantastic features such as high ceilings, exposed brickwork, excellent natural light and plentiful parking, as well as a new incredible main reception area.

# LOCATION

Ram Mill is situated adjoining J21 of the M60 motorway, accessed via the A663 Broadway, providing swift access to Oldham town centre, Manchester and the region's wider motorway network.

Ram Mill is only a 10 minute drive to Oldham town centre, and also only 5 miles into Manchester City Centre via Broadway (A663) and Oldham Rd (A62). The M62 motorway is only 5 miles away via the M60, and runs East towards Leeds, and West towards Liverpool.