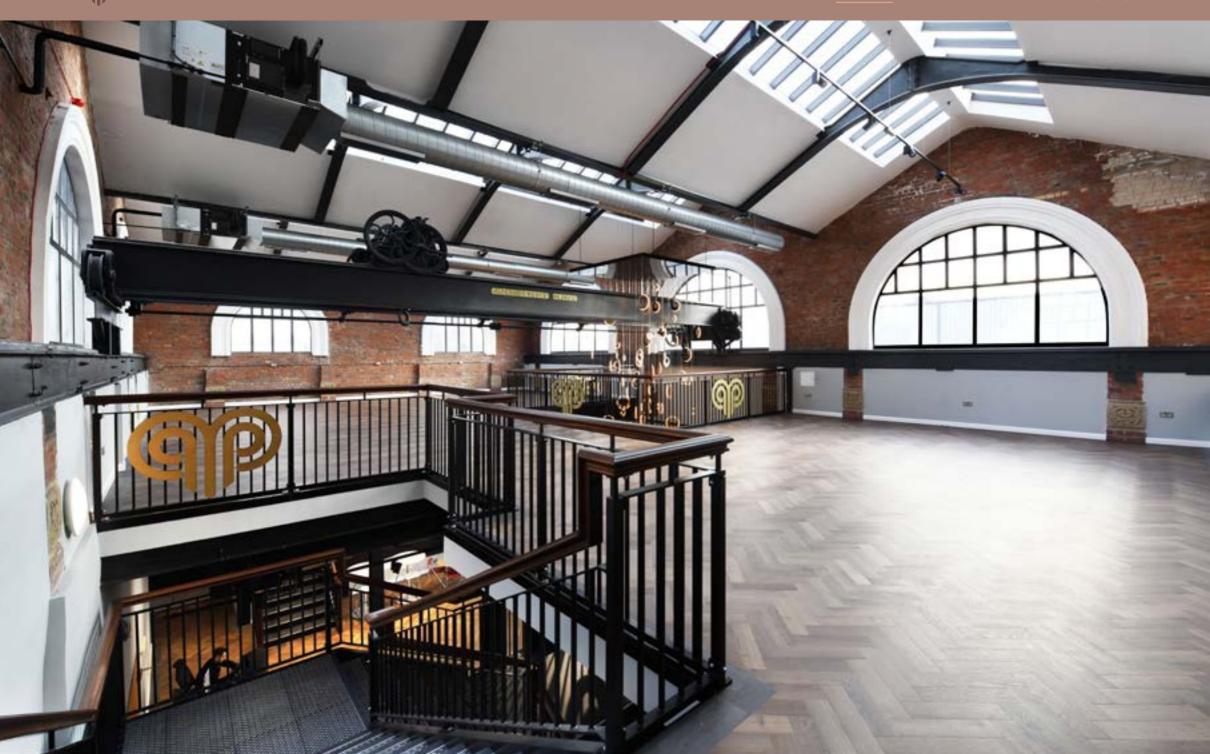

# DESCRIPTION

Ram Mill has been comprehensively refurbished to provided modern and unique character office space with fantastic features such as high ceilings, exposed brickwork, excellent natural light and plentiful parking, as well as a new incredible main reception area.

### BUILDING AMENITIES

- Manned reception
- Double height entrance lobby
- DDA compliant
- 2 Passenger lifts
- Goods lift
- Gym
- 1907 Café
- · Meeting rooms available to hire
- Seated breakout areas
- Cycle racks
- Shower facilities
- Secure on site parking
- Co-working space
- Virtual office provision