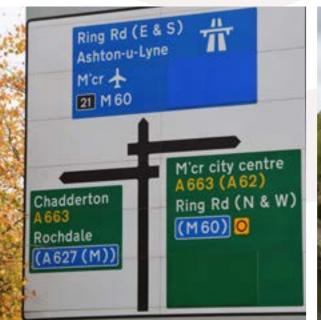

# LOCATION

Ram Mill is situated adjoining J21 of the M60 motorway, accessed via the A663 Broadway, providing swift access to Oldham town centre, Manchester and the region's wider motorway network.

Ram Mill is only a 10 minute drive to Oldham town centre, and also only 5 miles into Manchester City Centre via Broadway (A663) and Oldham Rd (A62). The M62 motorway is only 5 miles away via the M60, and runs East towards Leeds, and West towards Liverpool.

VIEW MAPS