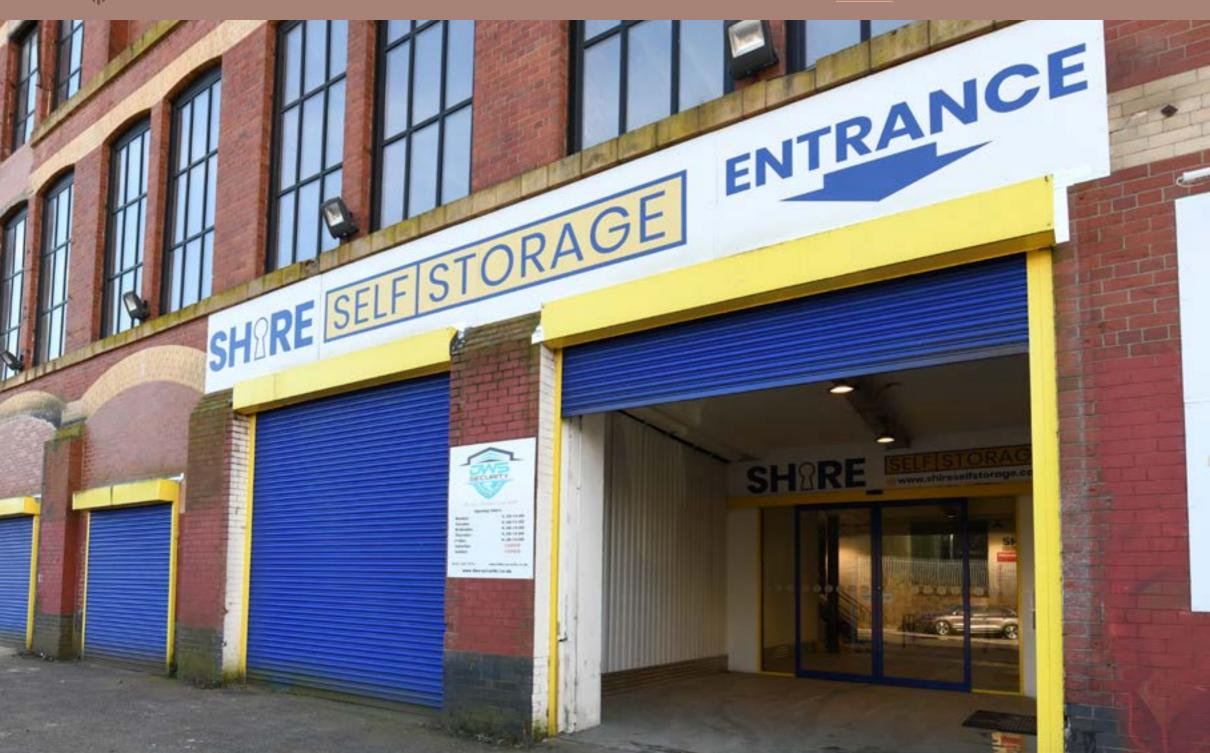

### BUILDING AMENITIES

- Manned reception
- Double height entrance lobby
- DDA compliant
- 2 Passenger lifts
- Goods lift
- Gym
- 1907 Café
- · Meeting rooms available to hire
- Seated breakout areas
- Cycle racks
- Shower facilities
- Secure on site parking
- Co-working space
- Virtual office provision