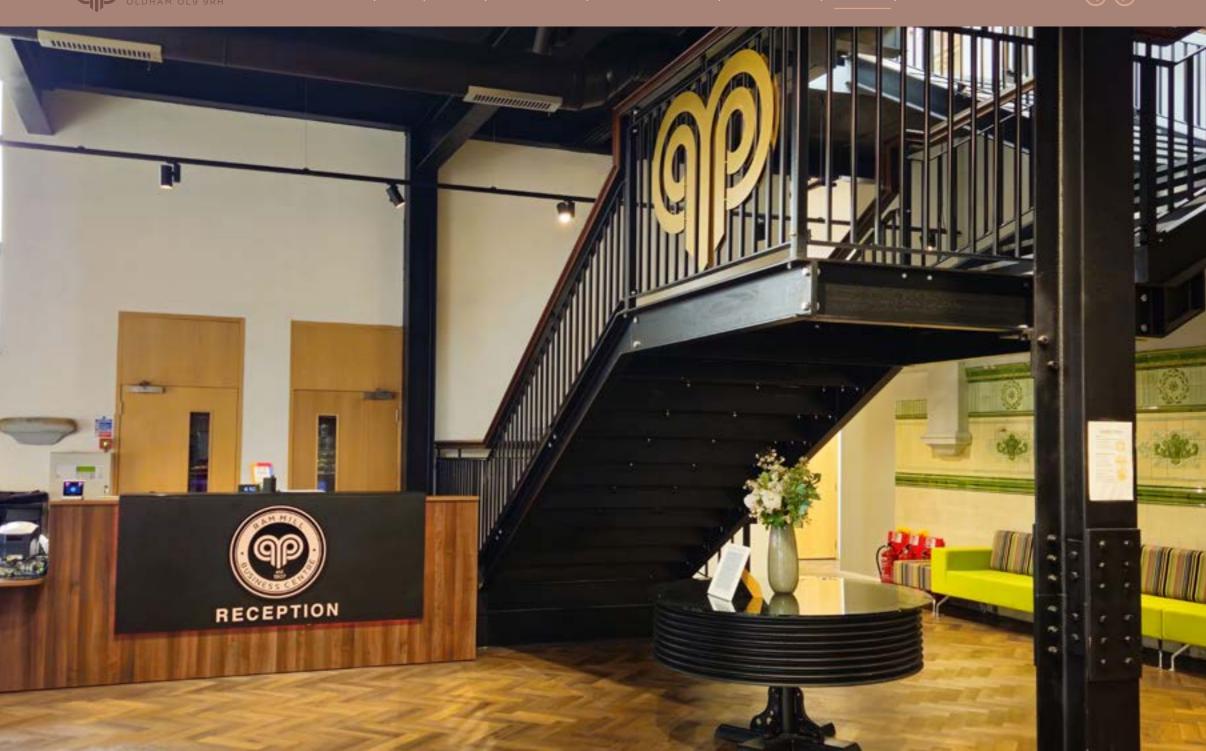

# DESCRIPTION

Ram Mill has been comprehensively refurbished to provided modern and unique character office space with fantastic features such as high ceilings, exposed brickwork, excellent natural light and plentiful parking, as well as a new incredible main reception area.

# RAM MILL ALSO OFFERS SUPPORT TO OCCUPIERS INCLUDING:

- Fully managed in-house IT support (but all chargeable as a monthly service)
- Brand new Main reception area with seating areas and the new "1907 CAFE"