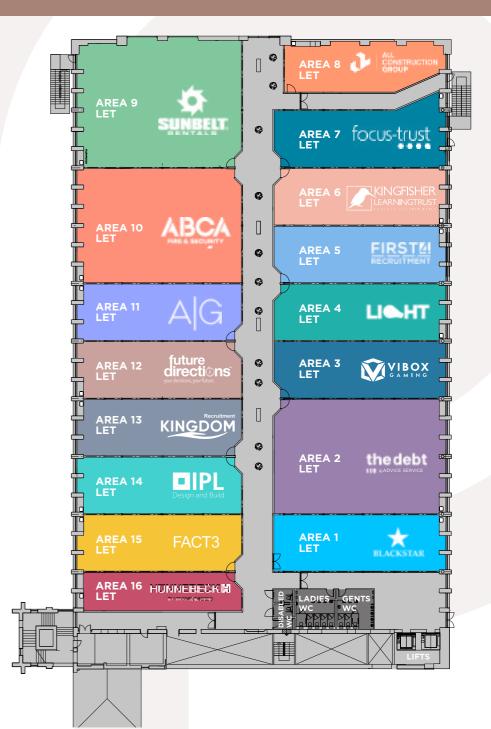

# FIRST FLOOR FLOORPLAN

| OFFICE AREA   | SQ FT | SQ M |
|---------------|-------|------|
| AREA 1 - LET  | -     | -    |
| AREA 2 - LET  | -     | -    |
| AREA 3 - LET  | -     | -    |
| AREA 4 - LET  | -     | -    |
| AREA 5 - LET  | -     | -    |
| AREA 6 - LET  | -     | -    |
| AREA 7 - LET  | -     | -    |
| AREA 8 - LET  | -     | -    |
| AREA 9 - LET  | -     | -    |
| AREA 10 - LET | -     | -    |
| AREA 11 - LET | -     | -    |
| AREA 12 - LET | -     | -    |
| AREA 13 - LET | -     | -    |
| AREA 14 - LET | -     | -    |
| AREA 15 - LET | -     | -    |
| AREA 16 - LET | -     | -    |

Office 16 has separate glass meeting rooms installed