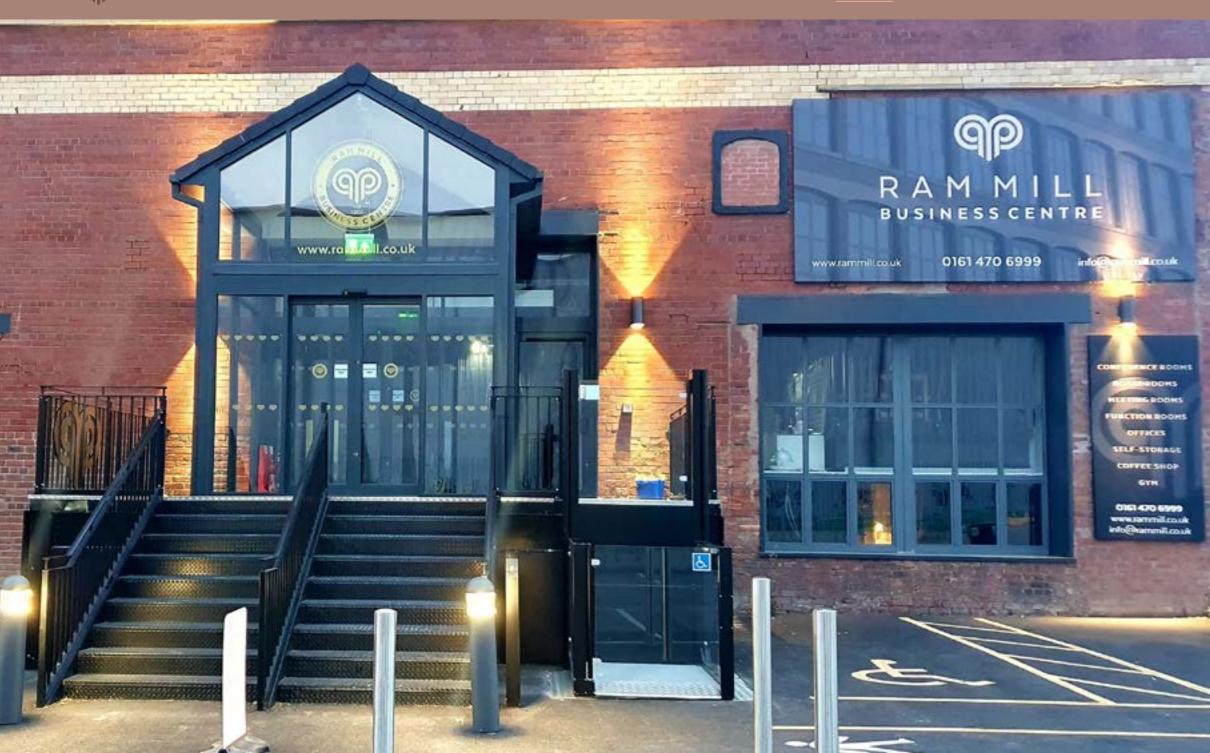

# LOCATION

Ram Mill is situated adjoining J21 of the M60 motorway, accessed via the A663 Broadway, providing swift access to Oldham town centre, Manchester and the region's wider motorway network.

Ram Mill is only a 10 minute drive to Oldham town centre, and also only 5 miles into Manchester City Centre via Broadway (A663) and Oldham Rd (A62). The M62 motorway is only 5 miles away via the M60, and runs East towards Leeds, and West towards Liverpool.

# DESCRIPTION

Ram Mill has been comprehensively refurbished to provided modern and unique character office space with fantastic features such as high ceilings, exposed brickwork, excellent natural light and plentiful parking, as well as a new incredible main reception area.