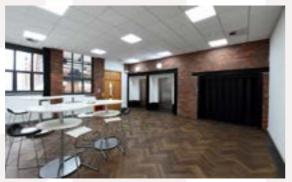

# DESCRIPTION

Ram Mill has been comprehensively refurbished to provided modern and unique character office space with fantastic features such as high ceilings, exposed brickwork, excellent natural light and plentiful parking, as well as a new incredible main reception area.

### BUILDING AMENITIES

- Manned reception
- Double height entrance lobby
- DDA compliant
- 2 Passenger lifts
- Goods lift
- Gym
- 1907 Café
- · Meeting rooms available to hire
- Seated breakout areas
- Cycle racks
- Shower facilities
- Secure on site parking
- Co-working space
- Virtual office provision