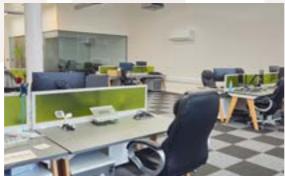

Office suites are available from less than 1,000 sq ft up to a full floor can be offered of around 33,500 sq ft.

On floor 1, the offices have been created and provide the following:

- Self-contained offices
- New double glazed windows
- Air Conditioning
- Kitchenette area
- Security alarm system for each office
- Fully carpeted
- Data cabinet included
- Fully fitted out with ample data points
- Office furniture can be provided (may be chargeable)
- Suspended ceiling with integrated LED lighting