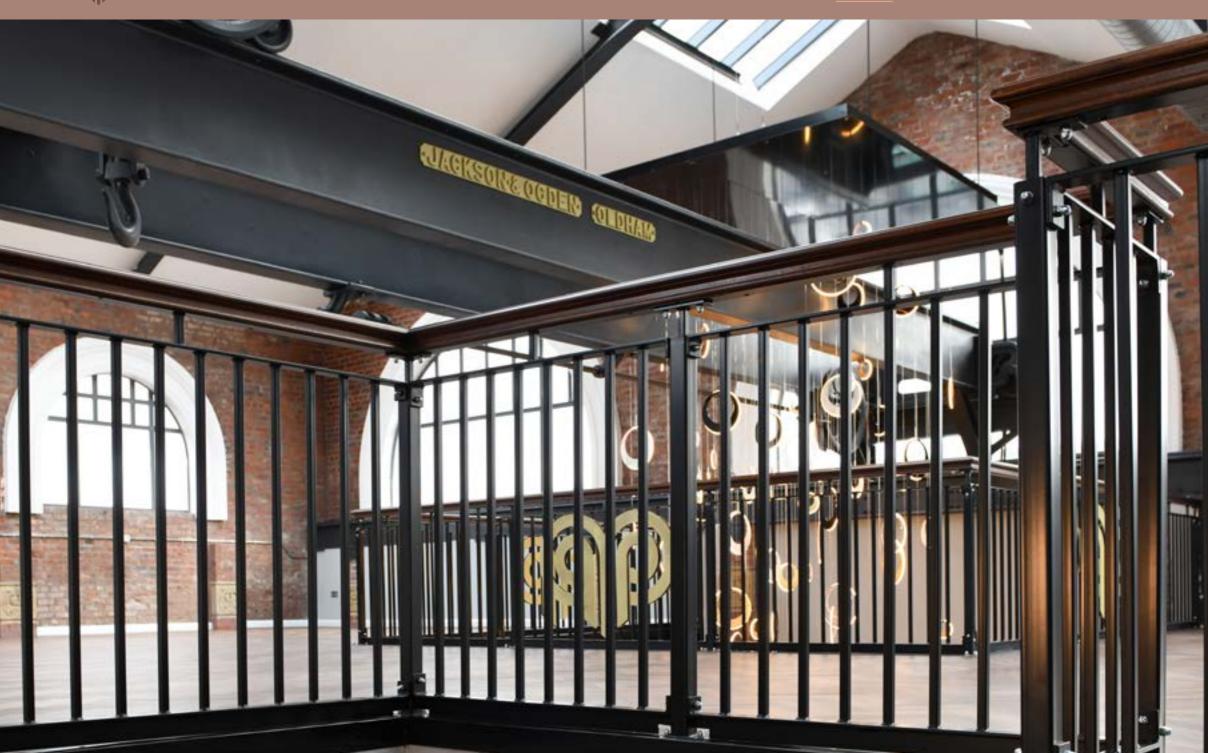

# DESCRIPTION

Ram Mill has been comprehensively refurbished to provided modern and unique character office space with fantastic features such as high ceilings, exposed brickwork, excellent natural light and plentiful parking, as well as a new incredible main reception area.