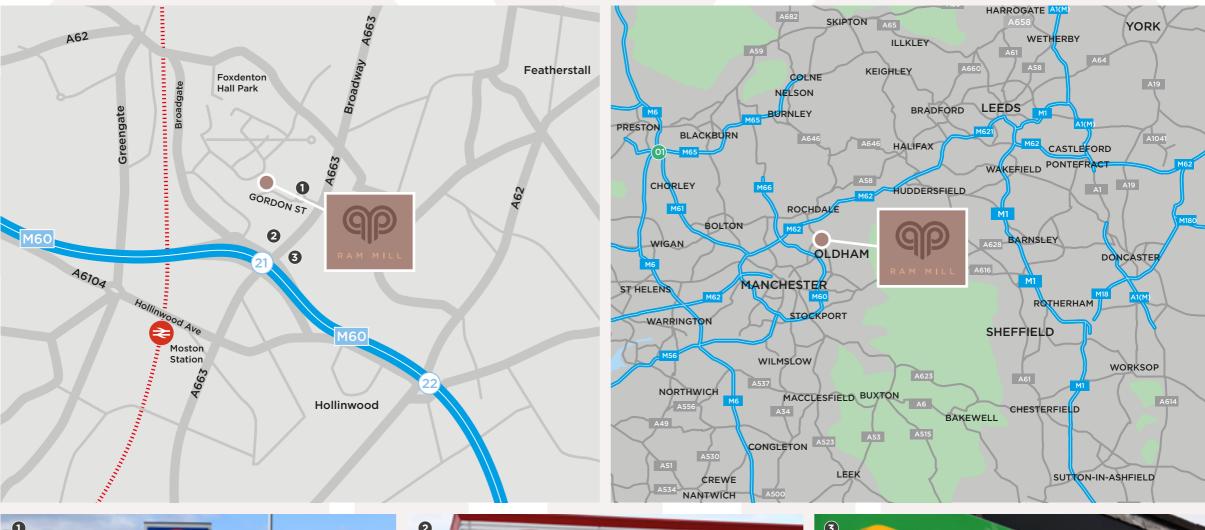

# LOCATION

Ram Mill is situated adjoining J21 of the M60 motorway, accessed via the A663 Broadway, providing swift access to Oldham town centre, Manchester and the region's wider motorway network.

Ram Mill is only a 10 minute drive to Oldham town centre, and also only 5 miles into Manchester City Centre via Broadway (A663) and Oldham Rd (A62). The M62 motorway is only 5 miles away via the M60, and runs East towards Leeds, and West towards Liverpool.

VIEW MAPS