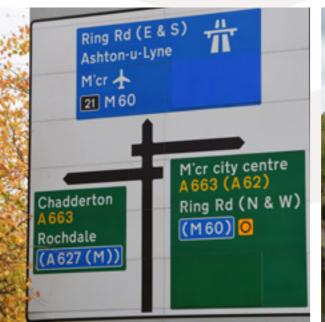

# LOCATION

Ram Mill is situated adjoining J21 of the M60 motorway, accessed via the A663 Broadway, providing swift access to Oldham town centre, Manchester and the region's wider motorway network.

Ram Mill is only a 10 minute drive to Oldham town centre, and also only 5 miles into Manchester City Centre via Broadway (A663) and Oldham Rd (A62). The M62 motorway is only 5 miles away via the M60, and runs East towards Leeds, and West towards Liverpool.