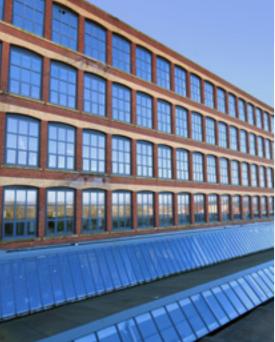

# DESCRIPTION

Ram Mill has been comprehensively refurbished to provided modern and unique character office space with fantastic features such as high ceilings, exposed brickwork, excellent natural light and plentiful parking, as well as a new incredible main reception area.

# GROUND FLOOR FLOORPLAN

- · Full access raised floor
- Exposed services with LED lighting
- Exposed brickwork
- New double glazed windows
- New male, female and disabled WC's
- Air conditioning
- Large and efficient floor plate