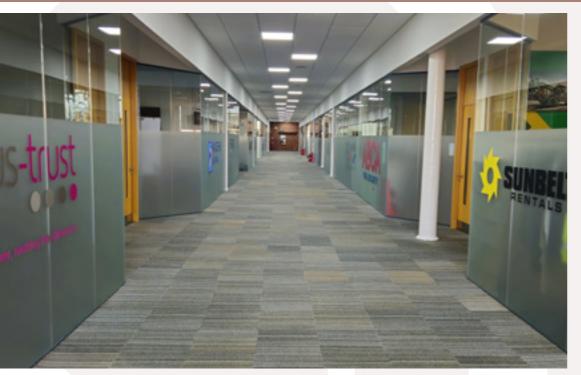

# DESCRIPTION

Ram Mill has been comprehensively refurbished to provided modern and unique character office space with fantastic features such as high ceilings, exposed brickwork, excellent natural light and plentiful parking, as well as a new incredible main reception area.

### BUILDING AMENITIES

- Manned reception
- Double height entrance lobby
- DDA compliant
- 2 Passenger lifts
- Goods lift
- Gym
- 1907 Café
- · Meeting rooms available to hire
- Seated breakout areas
- Cycle racks
- Shower facilities
- Secure on site parking
- Co-working space
- Virtual office provision