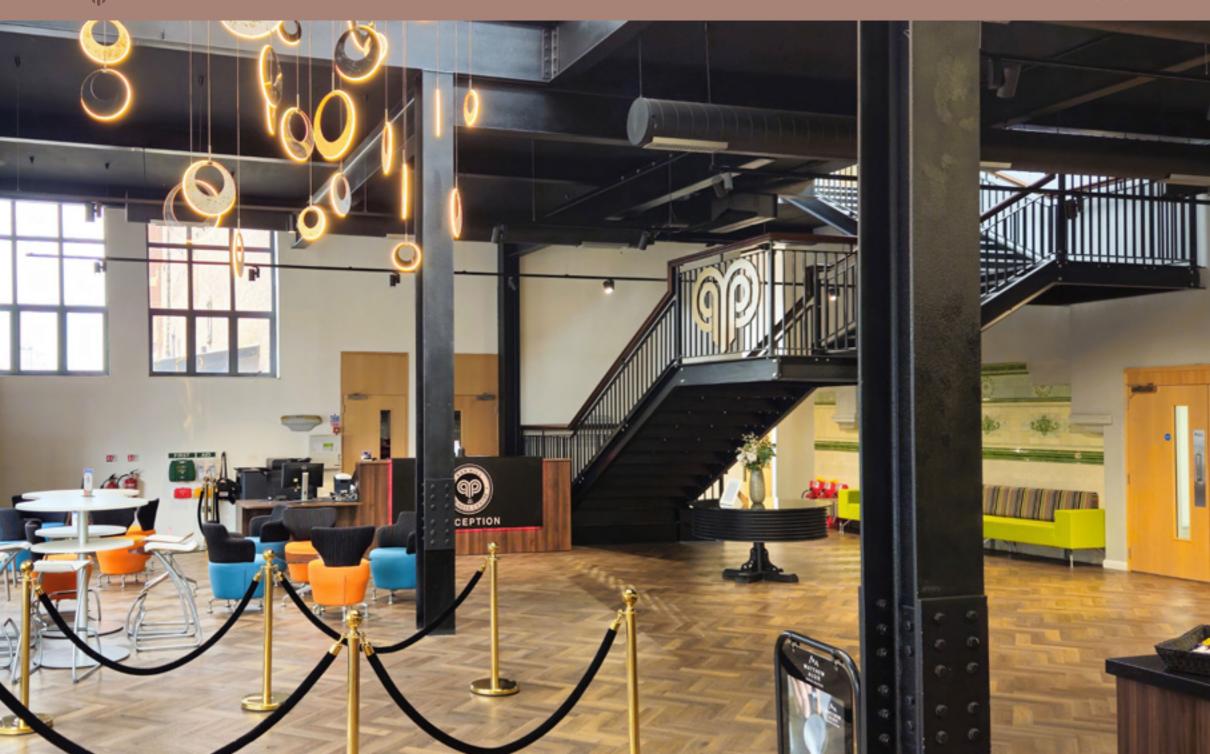

# DESCRIPTION

Ram Mill has been comprehensively refurbished to provided modern and unique character office space with fantastic features such as high ceilings, exposed brickwork, excellent natural light and plentiful parking, as well as a new incredible main reception area.

# RAM MILL ALSO OFFERS SUPPORT TO OCCUPIERS INCLUDING:

- Fully managed in-house IT support (but all chargeable as a monthly service)
- Brand new Main reception area with seating areas and the new "1907 CAFE"

### BUILDING AMENITIES

- Manned reception
- Double height entrance lobby
- DDA compliant
- 2 Passenger lifts
- Goods lift
- Gym
- 1907 Café
- · Meeting rooms available to hire
- Seated breakout areas
- Cycle racks
- Shower facilities
- Secure on site parking
- Co-working space
- Virtual office provision