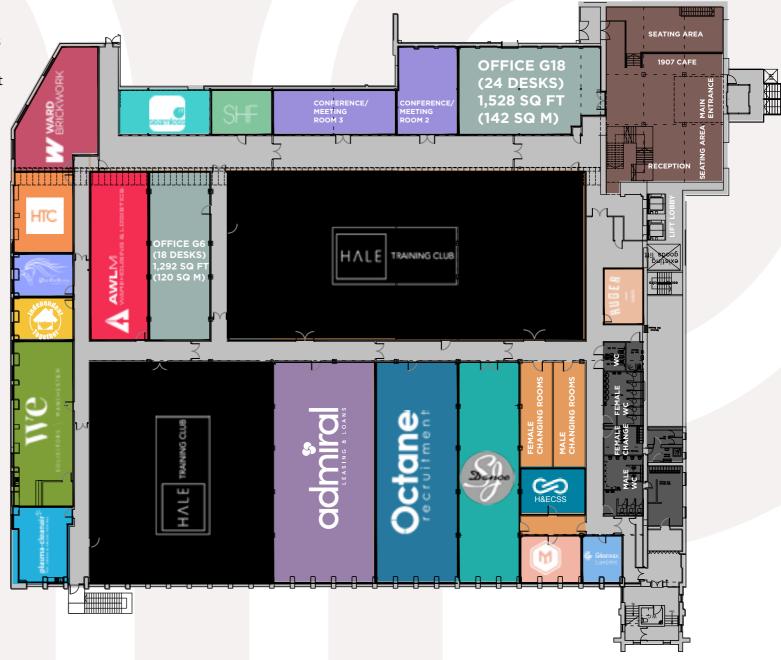

# GROUND FLOOR FLOORPLAN

- · Full access raised floor
- Exposed services with LED lighting
- Exposed brickwork
- New double glazed windows
- New male, female and disabled WC's
- Air conditioning
- Large and efficient floor plate

|                                   | SQ FT | SQ M |
|-----------------------------------|-------|------|
| G1 - LET                          | -     | -    |
| G2 - LET                          | -     | -    |
| G3 - LET                          | -     | -    |
| G4 - LET                          | -     | -    |
| G5 - LET                          | -     | -    |
| G6 - AVAILABLE<br>UP TO 18 DESKS  | 1,292 | 120  |
| G6/G7 - LET                       | -     | -    |
| G8 - LET                          | -     |      |
| G9 - LET                          | -     | -    |
| G10 - LET                         | -     | -    |
| G11 - LET                         | -     | -    |
| G12 - LET                         | -     | -    |
| G13 - LET                         | -     | -    |
| G14 - LET                         | -     | -    |
| G15 - LET                         | -     |      |
| G16 - LET                         | -     | -    |
| G17 - LET                         | -     | -    |
| G18 - AVAILABLE<br>UP TO 24 DESKS | 1,528 | 142  |