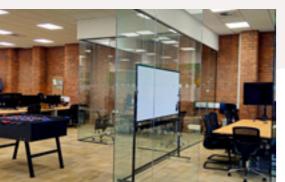

# LOCATION

Ram Mill is situated adjoining J21 of the M60 motorway, accessed via the A663 Broadway, providing swift access to Oldham town centre, Manchester and the region's wider motorway network.

Ram Mill is only a 10 minute drive to Oldham town centre, and also only 5 miles into Manchester City Centre via Broadway (A663) and Oldham Rd (A62). The M62 motorway is only 5 miles away via the M60, and runs East towards Leeds, and West towards Liverpool.

VIEW MAPS







































# DESCRIPTION

Ram Mill has been comprehensively refurbished to provided modern and unique character office space with fantastic features such as high ceilings, exposed brickwork, excellent natural light and plentiful parking, as well as a new incredible main reception area.

Office suites are available from less than 1,000 sq ft up to a full floor can be offered of around 33,500 sq ft.

On floor 1, the offices have been created and provide the following:

- Self-contained offices
- New double glazed windows
- Air Conditioning
- Kitchenette area
- Security alarm system for each office
- Fully carpeted
- Data cabinet included
- Fully fitted out with ample data points
- Office furniture can be provided (may be chargeable)
- Suspended ceiling with integrated LED lighting

# RAM MILL ALSO