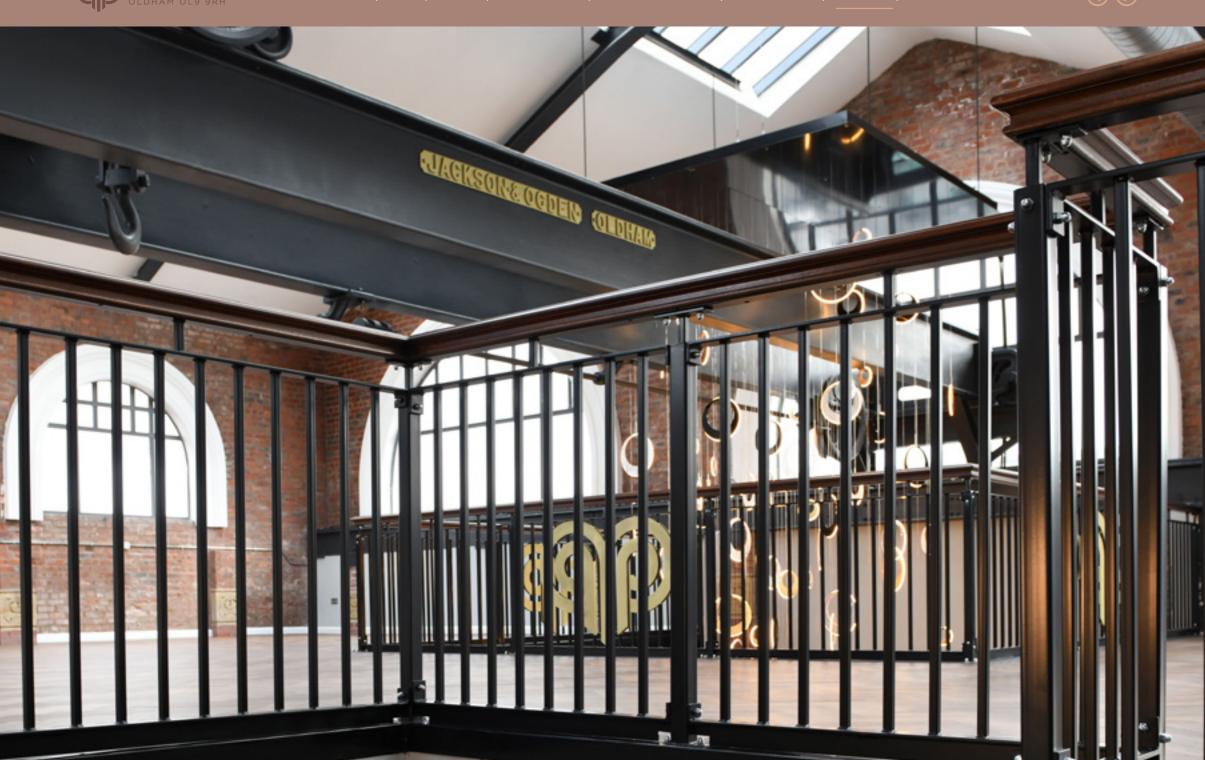

# DESCRIPTION

Ram Mill has been comprehensively refurbished to provided modern and unique character office space with fantastic features such as high ceilings, exposed brickwork, excellent natural light and plentiful parking, as well as a new incredible main reception area.