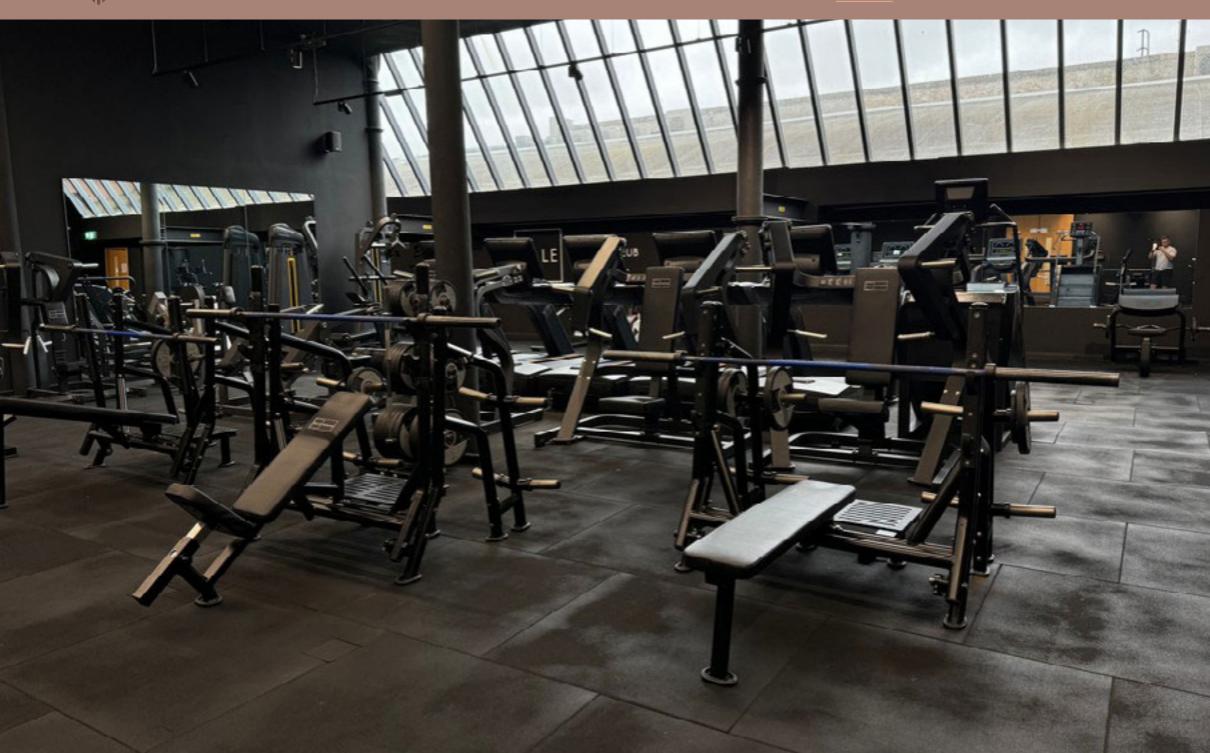

### BUILDING AMENITIES

- Manned reception
- Double height entrance lobby
- DDA compliant
- 2 Passenger lifts
- Goods lift
- Gym
- 1907 Café
- · Meeting rooms available to hire
- Seated breakout areas
- Cycle racks
- Shower facilities
- Secure on site parking
- Co-working space
- Virtual office provision