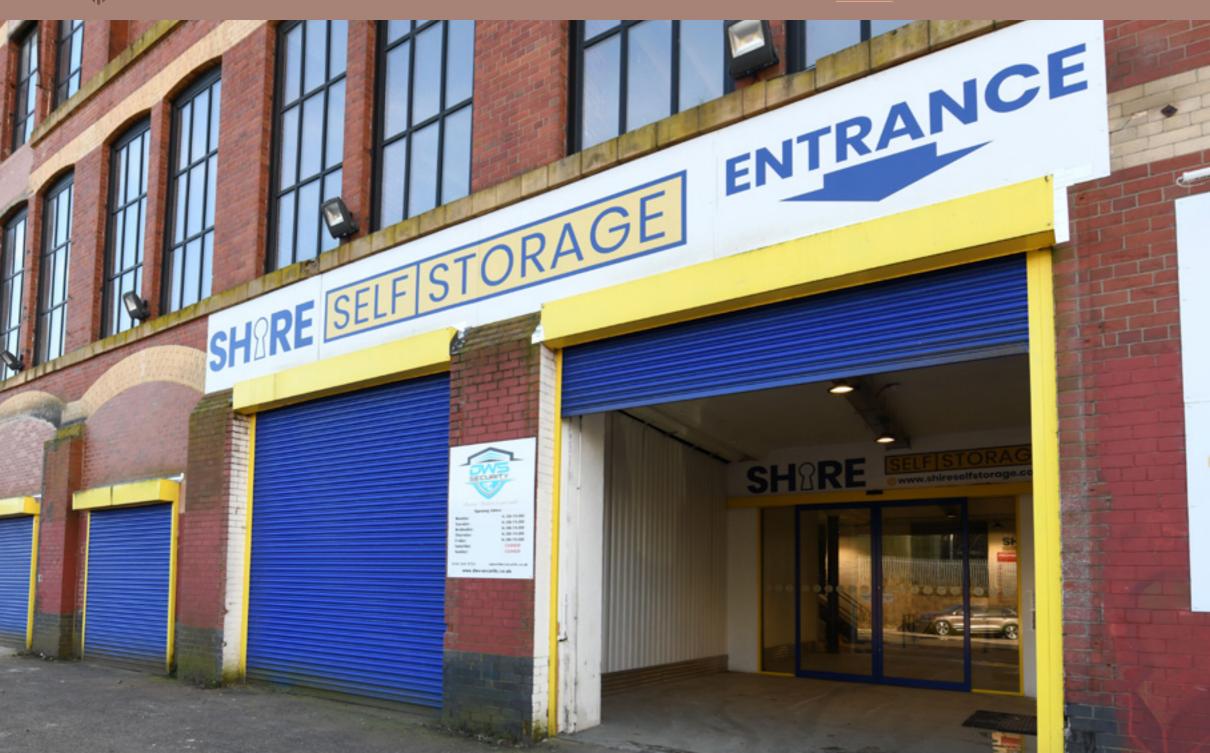

### BUILDING AMENITIES

- Manned reception
- Double height entrance lobby
- DDA compliant
- 2 Passenger lifts
- Goods lift
- Gym
- 1907 Café
- · Meeting rooms available to hire
- Seated breakout areas
- Cycle racks
- Shower facilities
- Secure on site parking
- Co-working space
- Virtual office provision