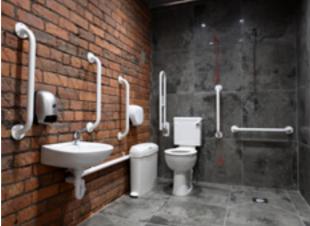

### BUILDING AMENITIES

- Manned reception
- Double height entrance lobby
- DDA compliant
- 2 Passenger lifts
- Goods lift
- Gym
- 1907 Café
- · Meeting rooms available to hire
- Seated breakout areas
- Cycle racks
- Shower facilities
- Secure on site parking
- Co-working space
- Virtual office provision

# GROUND FLOOR FLOORPLAN

- · Full access raised floor
- Exposed services with LED lighting
- Exposed brickwork
- New double glazed windows
- New male, female and disabled WC's
- Air conditioning
- Large and efficient floor plate