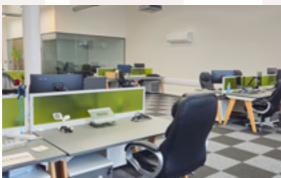

Office suites are available from less than 1,000 sq ft up to a full floor can be offered of around 33,500 sq ft.

On floor 1, the offices have been created and provide the following:

- Self-contained offices
- New double glazed windows
- Air Conditioning
- Kitchenette area
- Security alarm system for each office
- Fully carpeted
- Data cabinet included
- Fully fitted out with ample data points
- Office furniture can be provided (may be chargeable)
- Suspended ceiling with integrated LED lighting