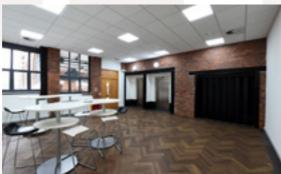

# DESCRIPTION

Ram Mill has been comprehensively refurbished to provided modern and unique character office space with fantastic features such as high ceilings, exposed brickwork, excellent natural light and plentiful parking, as well as a new incredible main reception area.

### BUILDING AMENITIES

- Manned reception
- Double height entrance lobby
- DDA compliant
- 2 Passenger lifts
- Goods lift
- Gym
- 1907 Café
- · Meeting rooms available to hire
- Seated breakout areas
- Cycle racks
- Shower facilities
- Secure on site parking
- Co-working space
- Virtual office provision