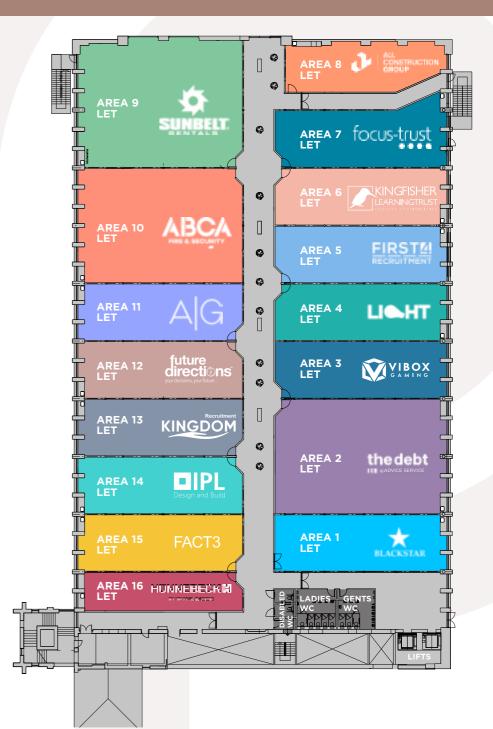

# FIRST FLOOR FLOORPLAN

| OFFICE AREA   | SQ FT | SQ M |
|---------------|-------|------|
| AREA 1 - LET  | -     | -    |
| AREA 2 - LET  | -     | -    |
| AREA 3 - LET  | -     | -    |
| AREA 4 - LET  | -     | -    |
| AREA 5 - LET  | -     | -    |
| AREA 6 - LET  | -     | -    |
| AREA 7 - LET  | -     | -    |
| AREA 8 - LET  | -     | -    |
| AREA 9 - LET  | -     | -    |
| AREA 10 - LET | -     | -    |
| AREA 11 - LET | -     | -    |
| AREA 12 - LET | -     | -    |
| AREA 13 - LET | -     | -    |
| AREA 14 - LET | -     | -    |
| AREA 15 - LET | -     | -    |
| AREA 16 - LET | -     | -    |

Office 16 has separate glass meeting rooms installed