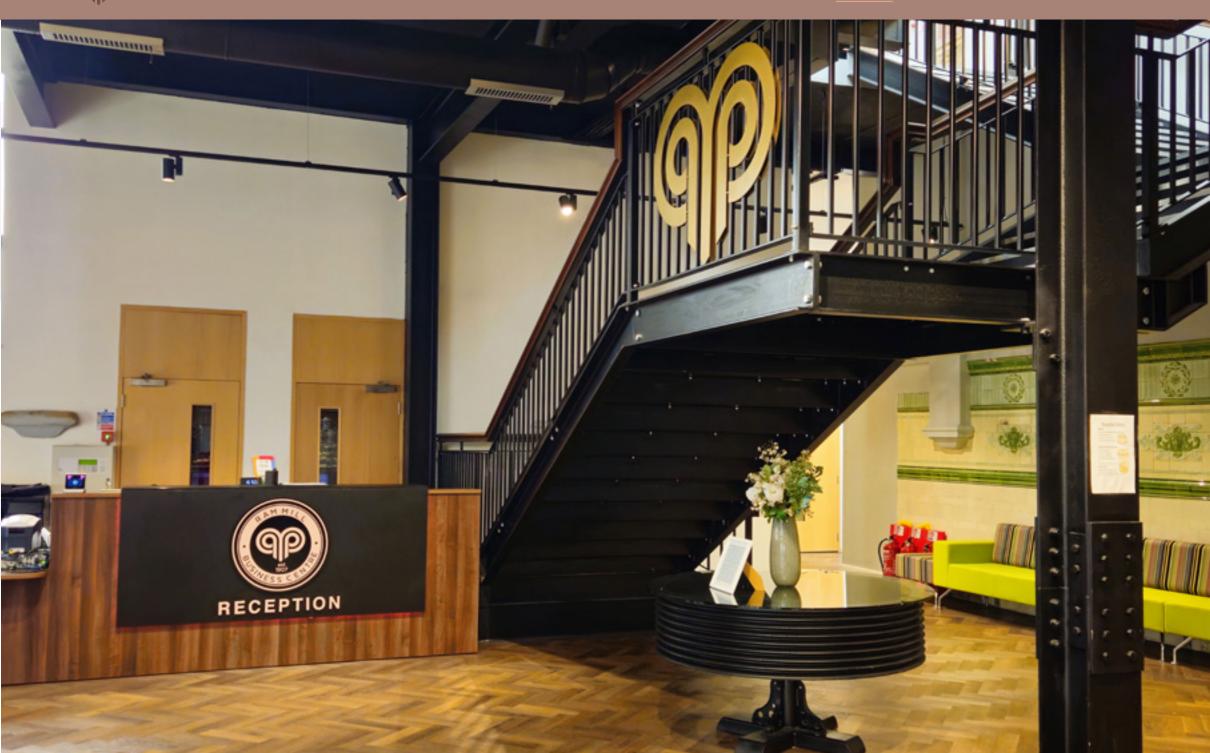

# DESCRIPTION

Ram Mill has been comprehensively refurbished to provided modern and unique character office space with fantastic features such as high ceilings, exposed brickwork, excellent natural light and plentiful parking, as well as a new incredible main reception area.

# RAM MILL ALSO OFFERS SUPPORT TO OCCUPIERS INCLUDING:

- Fully managed in-house IT support (but all chargeable as a monthly service)
- Brand new Main reception area with seating areas and the new "1907 CAFE"