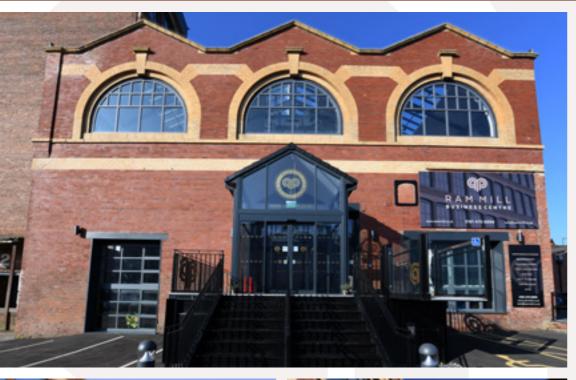

# LOCATION

Ram Mill is situated adjoining J21 of the M60 motorway, accessed via the A663 Broadway, providing swift access to Oldham town centre, Manchester and the region's wider motorway network.

Ram Mill is only a 10 minute drive to Oldham town centre, and also only 5 miles into Manchester City Centre via Broadway (A663) and Oldham Rd (A62). The M62 motorway is only 5 miles away via the M60, and runs East towards Leeds, and West towards Liverpool.