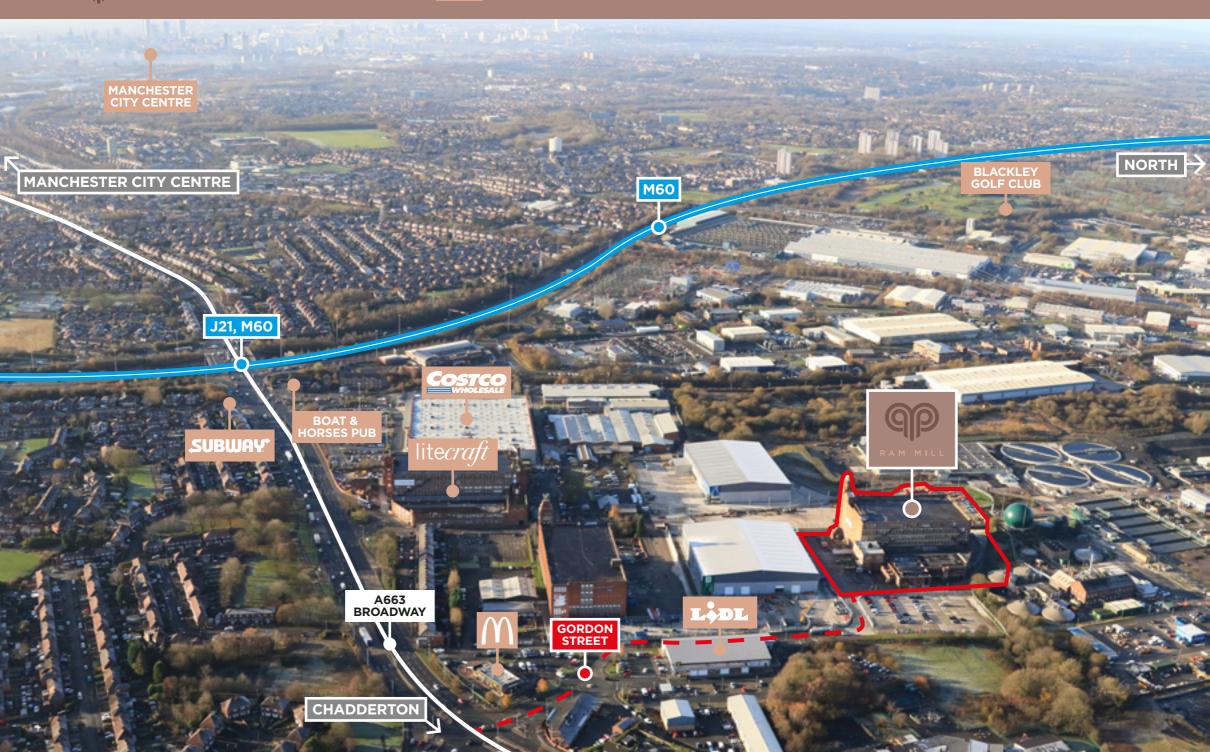

# LOCATION

Ram Mill is situated adjoining J21 of the M60 motorway, accessed via the A663 Broadway, providing swift access to Oldham town centre, Manchester and the region's wider motorway network.

Ram Mill is only a 10 minute drive to Oldham town centre, and also only 5 miles into Manchester City Centre via Broadway (A663) and Oldham Rd (A62). The M62 motorway is only 5 miles away via the M60, and runs East towards Leeds, and West towards Liverpool.