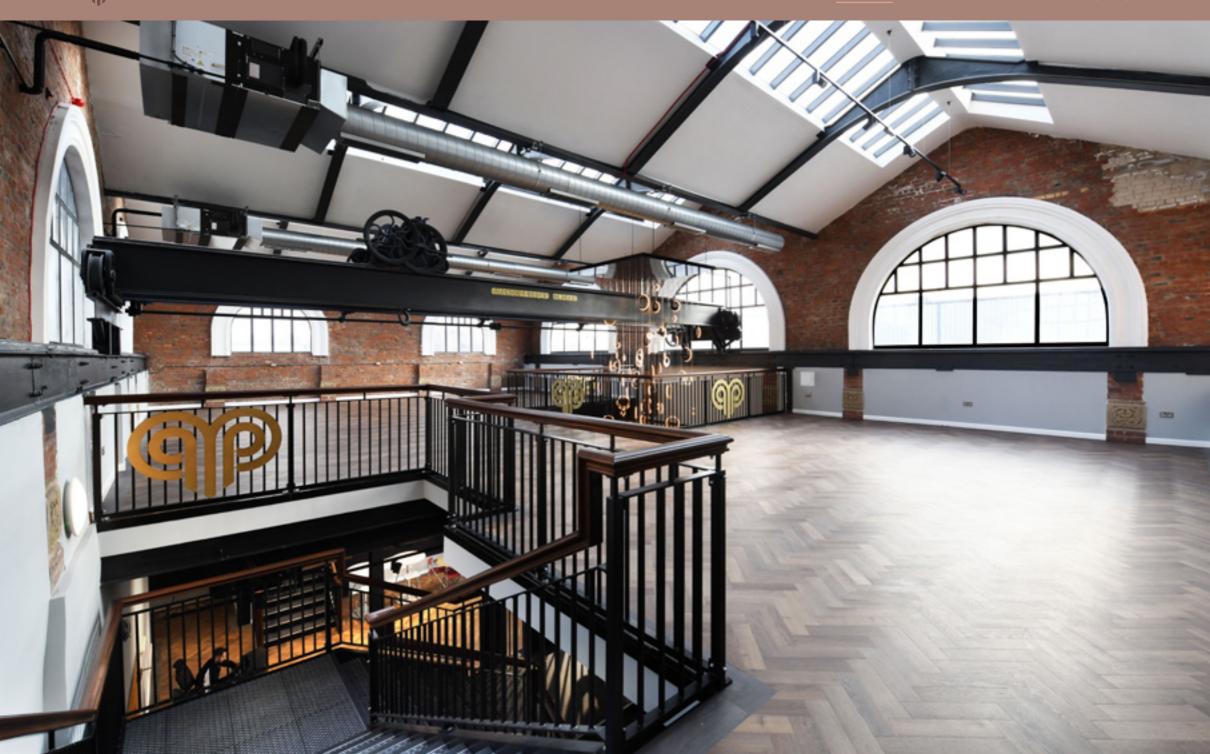

# DESCRIPTION

Ram Mill has been comprehensively refurbished to provided modern and unique character office space with fantastic features such as high ceilings, exposed brickwork, excellent natural light and plentiful parking, as well as a new incredible main reception area.

### BUILDING AMENITIES

- Manned reception
- Double height entrance lobby
- DDA compliant
- 2 Passenger lifts
- Goods lift
- Gym
- 1907 Café
- · Meeting rooms available to hire
- Seated breakout areas
- Cycle racks
- Shower facilities
- Secure on site parking
- Co-working space
- Virtual office provision