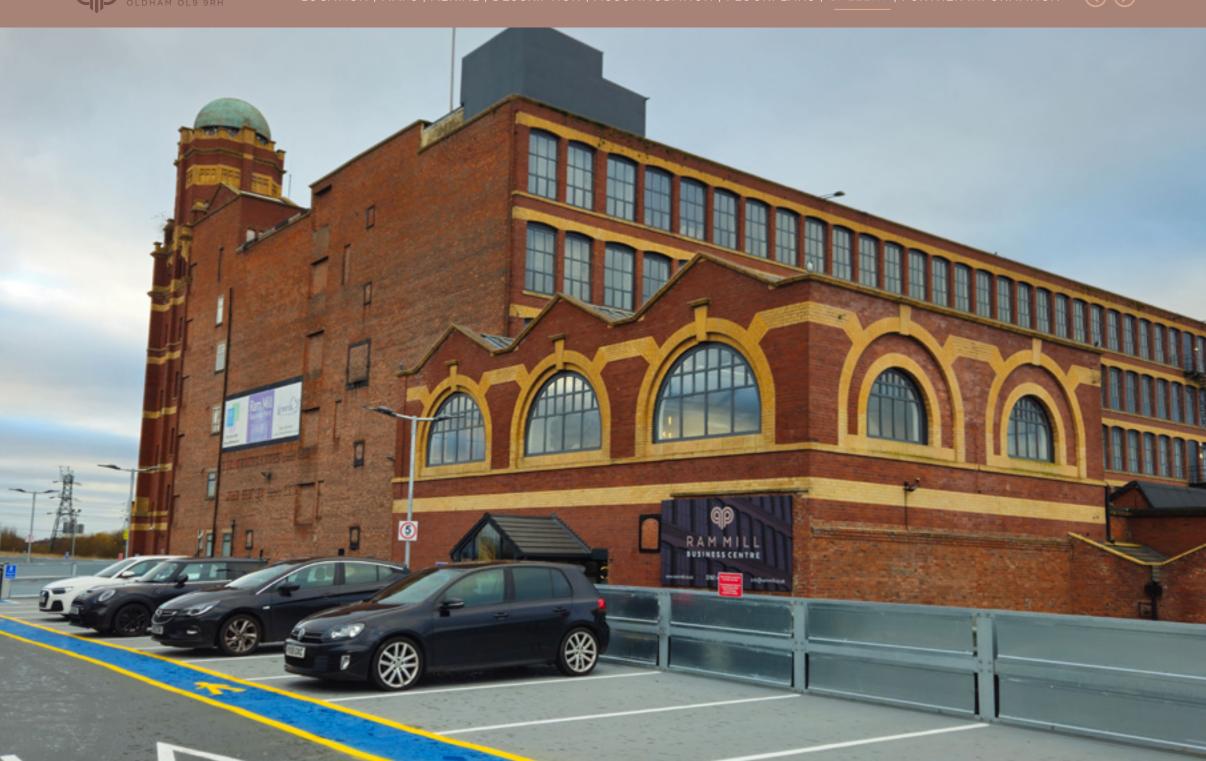

# LOCATION

Ram Mill is situated adjoining J21 of the M60 motorway, accessed via the A663 Broadway, providing swift access to Oldham town centre, Manchester and the region's wider motorway network.

Ram Mill is only a 10 minute drive to Oldham town centre, and also only 5 miles into Manchester City Centre via Broadway (A663) and Oldham Rd (A62). The M62 motorway is only 5 miles away via the M60, and runs East towards Leeds, and West towards Liverpool.

# DESCRIPTION

Ram Mill has been comprehensively refurbished to provided modern and unique character office space with fantastic features such as high ceilings, exposed brickwork, excellent natural light and plentiful parking, as well as a new incredible main reception area.