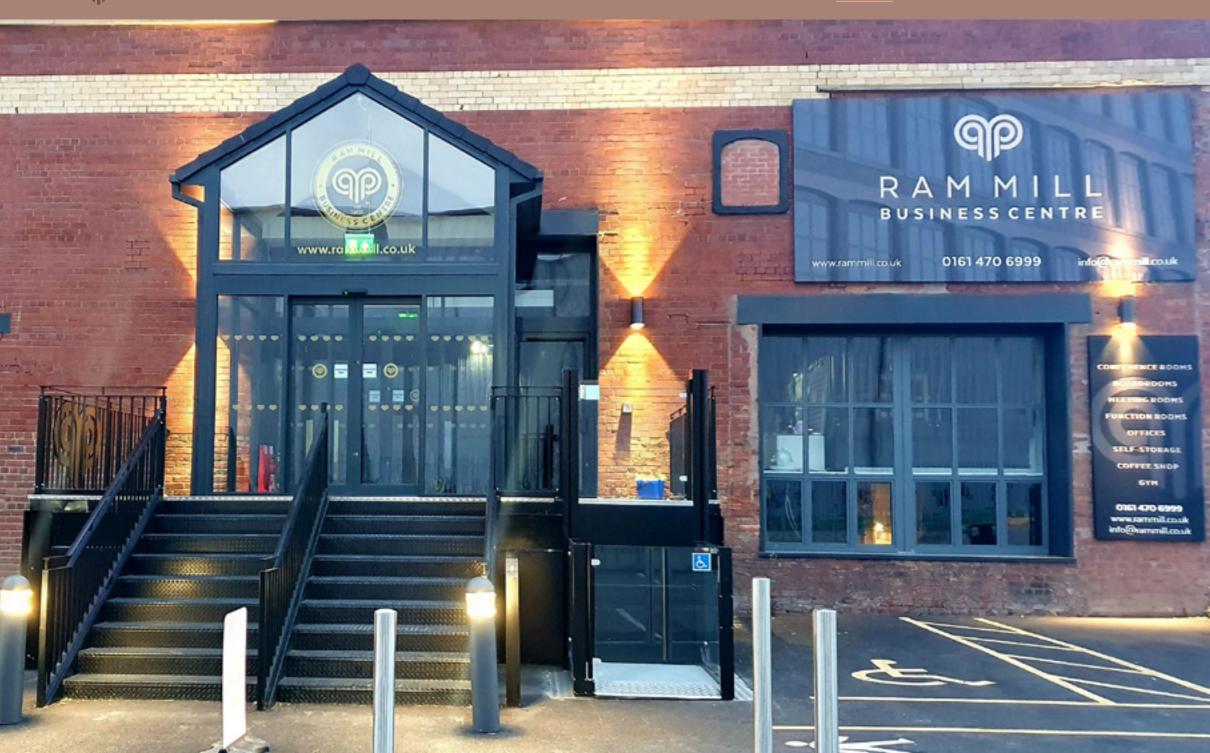

# LOCATION

Ram Mill is situated adjoining J21 of the M60 motorway, accessed via the A663 Broadway, providing swift access to Oldham town centre, Manchester and the region's wider motorway network.

Ram Mill is only a 10 minute drive to Oldham town centre, and also only 5 miles into Manchester City Centre via Broadway (A663) and Oldham Rd (A62). The M62 motorway is only 5 miles away via the M60, and runs East towards Leeds, and West towards Liverpool.

# DESCRIPTION

Ram Mill has been comprehensively refurbished to provided modern and unique character office space with fantastic features such as high ceilings, exposed brickwork, excellent natural light and plentiful parking, as well as a new incredible main reception area.