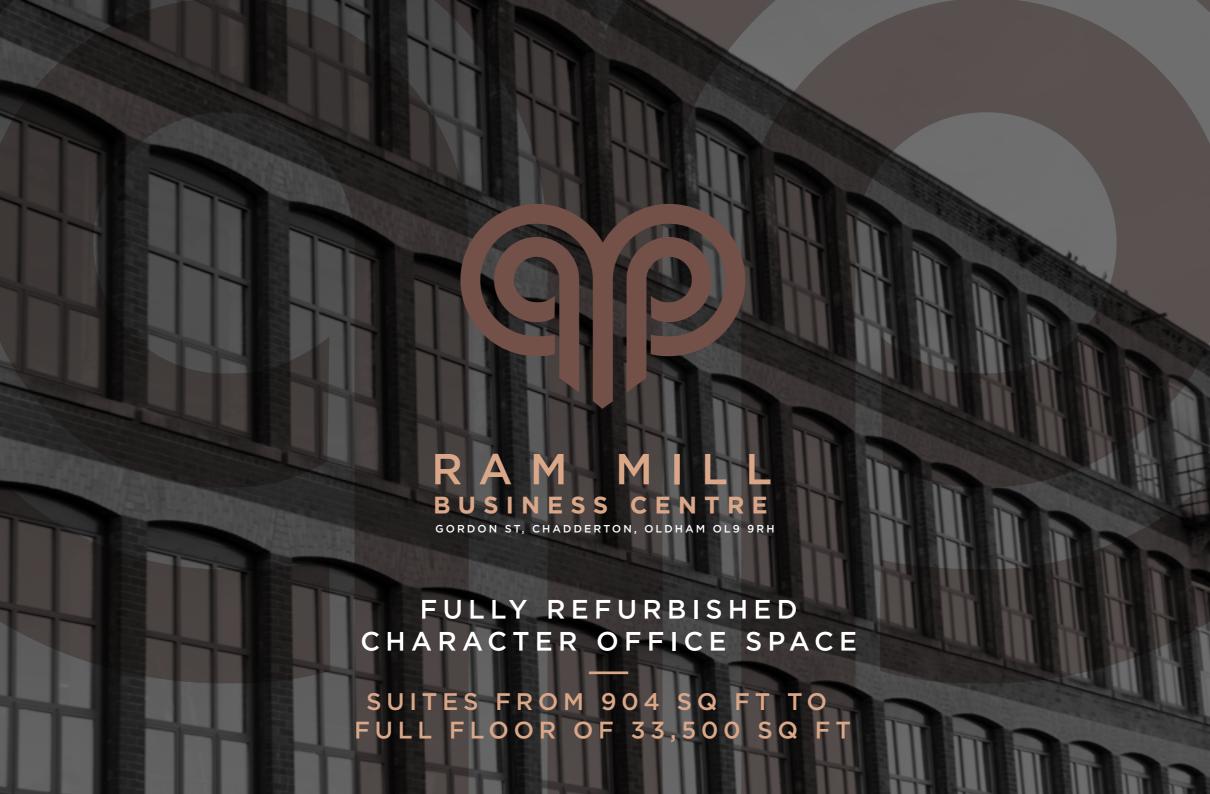

# DESCRIPTION

Ram Mill has been comprehensively refurbished to provided modern and unique character office space with fantastic features such as high ceilings, exposed brickwork, excellent natural light and plentiful parking, as well as a new incredible main reception area.

Office suites are available from less than 1,000 sq ft up to a full floor can be offered of around 33,500 sq ft.

On floor 1, the offices have been created and provide the following:

- Self-contained offices
- New double glazed windows
- Air Conditioning
- Kitchenette area
- Security alarm system for each office
- Fully carpeted
- Data cabinet included
- Fully fitted out with ample data points
- Office furniture can be provided (may be chargeable)
- Suspended ceiling with integrated LED lighting

# ACCOMMODATION

Office suites are available from less than 1,000 sq ft up to a full floor can be offered of around 33,500 sq ft.