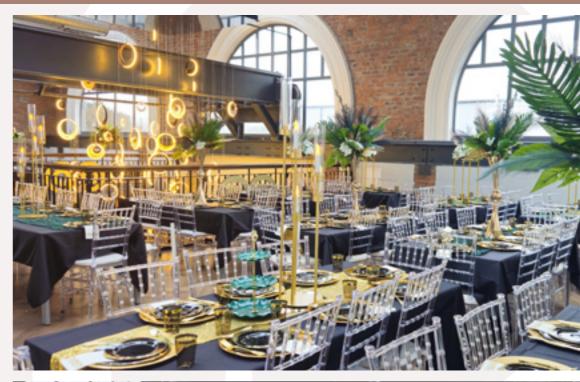

### BUILDING AMENITIES

- Manned reception
- Double height entrance lobby
- DDA compliant
- 2 Passenger lifts
- Goods lift
- Gym
- 1907 Café
- · Meeting rooms available to hire
- Seated breakout areas
- Cycle racks
- Shower facilities
- Secure on site parking
- Co-working space
- Virtual office provision